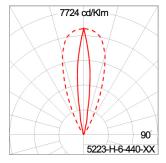

#### Technical Data

Ordering Code : 5223-H-6-440-XX

Lamp: LED Beam: 41°/13° CCT: RGBW Lamp Lumen: 1600 lm Luminaire Lumen: 1560 lm Lamp Wattage: 22 W Luminaire Wattage: 29 W Efficacy: 53 lm/W Ambient Temperature: 50°C Controller:

### **Light Distribution**