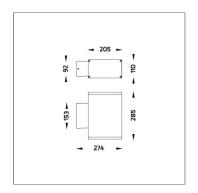

#### Technical Data

Ordering Code : 5223-H-6-440-XX

Lamp: LED Beam: 41°/13° CCT: RGBW Lamp Lumen: 1600 lm Luminaire Lumen: 1560 lm Lamp Wattage: 22 W Luminaire Wattage: 29 W Efficacy: 53 lm/W Ambient Temperature: 50°C Controller:

Input Voltage: 220-240Vac 50/60Hz

Net Weight: 4.40 kg.

Ordering code guide

B D |

XXXX-X-X-XXX-XX

A C E

A Product Code
B Reflector
C Electrical Component
D Lamp
E Color

Icon definition