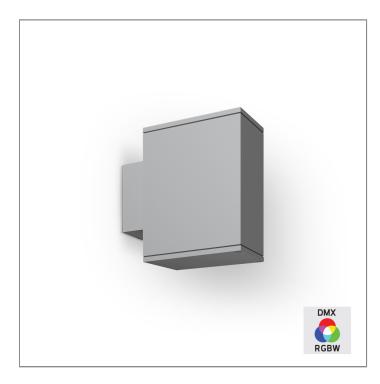

## MEGA BRONCO - UP (DMX)

WALL SURFACE LIGHT

LAST UPDATE: 24-02-2025

BRONCO is a contemporary slim luminaire family available as wall surface or ceiling mount configuration. The housing is made from extruded aluminum and enhanced LM6 die-cast aluminum which make it highly corrosion resistant to any extreme environment. BRONCO is designed and tested under high ambient thermal condition. It is protected from the ingression of dust and water and can be used for both outdoor and indoor application. The luminaire is equipped with high-power LED and is available in 2700K, 3000K, 4000K and RGBW option. Optics are utilized to direct the light in wide variety of light distributions. BRONCO is an excellent choice for a widespread range of lighting tasks in modern architectural settings such as highlighting of columns, building facades and high ceilings.

#### Technical Data

Ordering Code : 5223-H-6-440-XX

Lamp: LED Beam: 41°/13° CCT: RGBW Lamp Lumen: 1600 lm Luminaire Lumen: 1560 lm Lamp Wattage: 22 W Luminaire Wattage: 29 W Efficacy: 53 lm/W Ambient Temperature: 50°C Controller: