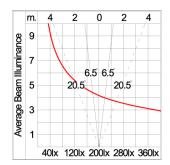

unted on to heat

conductive material.

Driver High quality constant current DMX driver. Conform to applicable safety standards and electromagnetic compatibility.

**Enhanced Protection** The luminaire is equipped with a 10kV surge protection device, the function of the protector is indicated by a LED, performance in

compliance with IEC61643-11.

Internal Wire Tinned copper conductor with silicone insulated internal wire. IMQ approved. Working temperature -40°C to +180°C. Terminal Block

Assembled with quick connector for cable with cross section up to 2.5 sqmm. from ADELS or equivalents. VDE approved.

Class1 luminaire provided with the earth connection.

Installation work has to be carried on according to the enclosed installation manual. Caution

Color



### **Light Distribution**