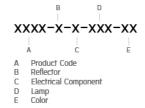

#### **Technical Data**

| 5223-H-5-395-XX    |
|--------------------|
| LED                |
| 44°/16°            |
| 4000 K             |
| CRI >80            |
| SDCM = 3           |
| 2220 lm            |
| 1680 lm            |
| 17 W               |
| 20 W               |
| 84 lm/W            |
| 50°C               |
| L80B10 >108,000 h  |
| DALI               |
| 220-240Vac 50/60Hz |
| 4.40 kg.           |
|                    |