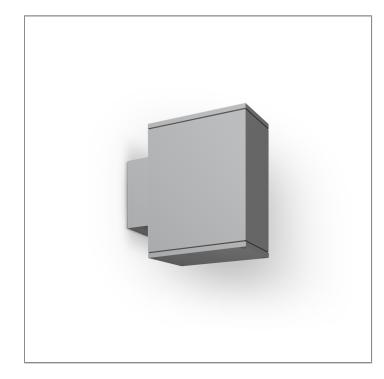

### 

LAST UPDATE: 24-02-2025

BRONCO is a contemporary slim luminaire family available as wall surface or ceiling mount configuration. The housing is made from extruded aluminum and enhanced LM6 die-cast aluminum which make it highly corrosion resistant to any extreme environment. BRONCO is designed and tested under high ambient thermal condition. It is protected from the ingression of dust and water and can be used for both outdoor and indoor application. The luminaire is equipped with high-power LED and is available in 2700K, 3000K, 4000K and RGBW option. Optics are utilized to direct the light in wide variety of light distributions. BRONCO is an excellent choice for a widespread range of lighting tasks in modern architectural settings such as highlighting of columns, building facades and high ceilings.