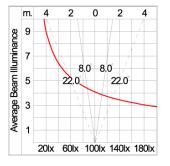

#### **Technical Data**

| 5223-H-5-395-XX    |
|--------------------|
| LED                |
| 44°/16°            |
| 4000 K             |
| CRI >80            |
| SDCM = 3           |
| 2220 lm            |
| 1680 lm            |
| 17 W               |
| 20 W               |
| 84 lm/W            |
| 50°C               |
| L80B10 >108,000 h  |
| DALI               |
| 220-240Vac 50/60Hz |
| 4.40 kg.           |
|                    |