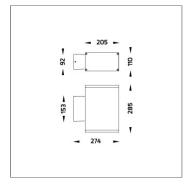

#### **Technical Data**

| 5223-H-5-395-XX    |
|--------------------|
| LED                |
| 44°/16°            |
| 4000 K             |
| CRI >80            |
| SDCM = 3           |
| 2220 lm            |
| 1680 lm            |
| 17 W               |
| 20 W               |
| 84 lm/W            |
| 50°C               |
| L80B10 >108,000 h  |
| DALI               |
| 220-240Vac 50/60Hz |
| 4.40 kg.           |
|                    |