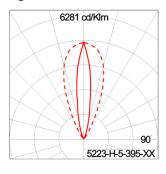

#### **Technical Data**

| 5223-H-5-395-XX    |
|--------------------|
| LED                |
| 44°/16°            |
| 4000 K             |
| CRI >80            |
| SDCM = 3           |
| 2220 lm            |
| 1680 lm            |
| 17 W               |
| 20 W               |
| 84 lm/W            |
| 50°C               |
| L80B10 >108,000 h  |
| DALI               |
| 220-240Vac 50/60Hz |
| 4.40 kg.           |
|                    |

#### Light Distribution

White 06