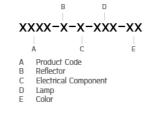

---|--------------------|
| Lamp :                | LED                |
| Beam :                | 44°/16°            |
| CCT :                 | 3000 K             |
| CRI :                 | CRI >80            |
| SDCM :                | SDCM = 3           |
| Lamp Lumen :          | 2080 lm            |
| Luminaire Lumen :     | 1580 lm            |
| Lamp Wattage :        | 17 W               |
| Luminaire Wattage :   | 20 W               |
| Efficacy :            | 79 lm/W            |
| Ambient Temperature : | 50°C               |
| Lumen Maintenance     | L80B10 >108,000 h  |
| Controller :          | DALI               |
| Input Voltage :       | 220-240Vac 50/60Hz |
| Net Weight :          | 4.40 kg.           |
|                       |                    |

Ordering code guide



#### 

Icon definition

Unilamp Co., Ltd. 461 Ramintra Road, Kannayao, Bangkok 10230 Thailand Tel : +66[0]2 943 2420-1, +66[0]2 946 4170-1 Fax : +66[0]2 943 2419 online@unilamp.co.th www.unilamp.co.th

# BRONCO

MEGA BRONCO - UP

WALL SURFACE LIGHT

## 

LAST UPDATE: 24-02-2025

#### Specification

| IEC Standard            | IEC 60598–1 General Requirement                                                                                                                                                                                                      |
|-------------------------|--------------------------------------------------------------------------------------------------------------------------------------------------------------------------------------------------------------------