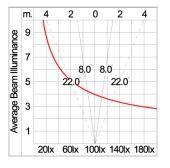

### Technical Data

| Ordering Code :       | 5223-H-5-394-XX    |
|-----------------------|--------------------|
| Lamp :                | LED                |
| Beam :                | 44°/16°            |
| CCT :                 | 3000 K             |
| CRI :                 | CRI >80            |
| SDCM :                | SDCM = 3           |
| Lamp Lumen :          | 2080 lm            |
| Luminaire Lumen :     | 1580 lm            |
| Lamp Wattage :        | 17 W               |
| Luminaire Wattage :   | 20 W               |
| Efficacy :            | 79 lm/W            |
| Ambient Temperature : | 50°C               |
| Lumen Maintenance     | L80B10 >108,000 h  |
| Controller :          | DALI               |
| Input Voltage :       | 220-240Vac 50/60Hz |
| Net Weight :          | 4.40 kg.           |
|                       |                    |

#### Light Distribution

White 06