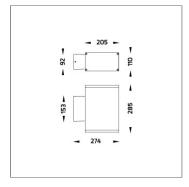

### Technical Data

| Ordering Code :       | 5223-H-5-394-XX    |
|-----------------------|--------------------|
| Lamp :                | LED                |
| Beam :                | 44°/16°            |
| CCT :                 | 3000 K             |
| CRI :                 | CRI >80            |
| SDCM :                | SDCM = 3           |
| Lamp Lumen :          | 2080 lm            |
| Luminaire Lumen :     | 1580 lm            |
| Lamp Wattage :        | 17 W               |
| Luminaire Wattage :   | 20 W               |
| Efficacy :            | 79 lm/W            |
| Ambient Temperature : | 50°C               |
| Lumen Maintenance     | L80B10 >108,000 h  |
| Controller :          | DALI               |
| Input Voltage :       | 220-240Vac 50/60Hz |
| Net Weight :          | 4.40 kg.           |
|                       |                    |