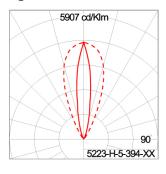

### Technical Data

| Ordering Code :       | 5223-H-5-394-XX    |
|-----------------------|--------------------|
| Lamp :                | LED                |
| Beam :                | 44°/16°            |
| CCT :                 | 3000 K             |
| CRI :                 | CRI >80            |
| SDCM :                | SDCM = 3           |
| Lamp Lumen :          | 2080 lm            |
| Luminaire Lumen :     | 1580 lm            |
| Lamp Wattage :        | 17 W               |
| Luminaire Wattage :   | 20 W               |
| Efficacy :            | 79 lm/W            |
| Ambient Temperature : | 50°C               |
| Lumen Maintenance     | L80B10 >108,000 h  |
| Controller :          | DALI               |
| Input Voltage :       | 220-240Vac 50/60Hz |
| Net Weight :          | 4.40 kg.           |
|                       |                    |

#### Light Distribution

White 06