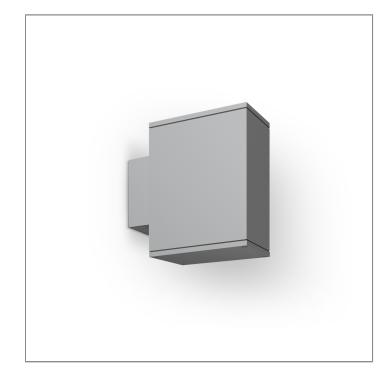

### MEGA BRONCO – UP

WALL SURFACE LIGHT

# BRONCO

MEGA BRONCO - UP

WALL SURFACE LIGHT