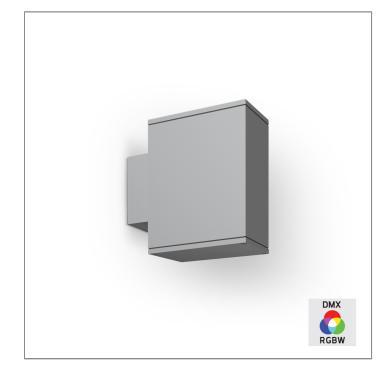

### MEGA BRONCO - UP (DMX)

WALL SURFACE LIGHT

LAST UPDATE: 24-02-2025

BRONCO is a contemporary slim luminaire family available as wall surface or ceiling mount configuration. The housing is made from extruded aluminum and enhanced LM6 die-cast aluminum which make it highly corrosion resistant to any extreme environment. BRONCO is designed and tested under high ambient thermal condition. It is protected from the ingression of dust and water and can be used for both outdoor and indoor application. The luminaire is equipped with high-power LED and is available in 2700K, 3000K, 4000K and RGBW option. Optics are utilized to direct the light in wide variety of light distributions. BRONCO is an excellent choice for a widespread range of lighting tasks in modern architectural settings such as highlighting of columns, building facades and high ceilings.

## MEGA BRONCO - UP (DMX)

WALL SURFACE LIGHT