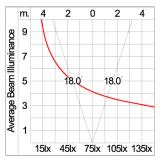

### Technical Data

| Ordering Code :       | 5223-C-6-440-XX    |
|-----------------------|--------------------|
| Lamp :                | LED                |
| Beam :                | 36°                |
| CCT :                 | RGBW               |
| Lamp Lumen :          | 1600 lm            |
| Luminaire Lumen :     | 1460 lm            |
| Lamp Wattage :        | 22 W               |
| Luminaire Wattage :   | 29 W               |
| Efficacy :            | 50 lm/W            |
| Ambient Temperature : | 50°C               |
| Controller :          | DMX                |
| Input Voltage :       | 220-240Vac 50/60Hz |
| Net Weight :          | 4.40 kg.           |
|                       |                    |

#### Light Distribution