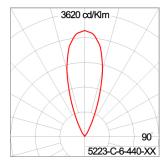

### Technical Data

| Ordering Code :       | 5223-C-6-440-XX    |
|-----------------------|--------------------|
| Lamp :                | LED                |
| Beam :                | 36°                |
| CCT :                 | RGBW               |
| Lamp Lumen :          | 1600 lm            |
| Luminaire Lumen :     | 1460 lm            |
| Lamp Wattage :        | 22 W               |
| Luminaire Wattage :   | 29 W               |
| Efficacy :            | 50 lm/W            |
| Ambient Temperature : | 50°C               |
| Controller :          | DMX                |
| Input Voltage :       | 220-240Vac 50/60Hz |
| Net Weight :          | 4.40 kg.           |
|                       |                    |

#### Light Distribution