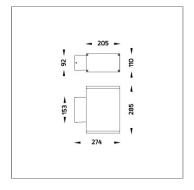

### Technical Data

| Ordering Code :       | 5223-C-6-440-XX    |
|-----------------------|--------------------|
| Lamp :                | LED                |
| Beam :                | 36°                |
| CCT :                 | RGBW               |
| Lamp Lumen :          | 1600 lm            |
| Luminaire Lumen :     | 1460 lm            |
| Lamp Wattage :        | 22 W               |
| Luminaire Wattage :   | 29 W               |
| Efficacy :            | 50 lm/W            |
| Ambient Temperature : | 50°C               |
| Controller :          | DMX                |
| Input Voltage :       | 220-240Vac 50/60Hz |
| Net Weight :          | 4.40 kg.           |
|                       |                    |