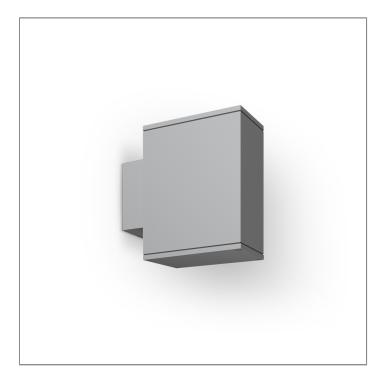

### MEGA BRONCO - UP

WALL SURFACE LIGHT

LAST UPDATE: 24-02-2025

BRONCO is a contemporary slim luminaire family available as wall surface or ceiling mount configuration. The housing is made from extruded aluminum and enhanced LM6 die-cast aluminum which make it highly corrosion resistant to any extreme environment. BRONCO is designed and tested under high ambient thermal condition. It is protected from the ingression of dust and water and can be used for both outdoor and indoor application. The luminaire is equipped with high-power LED and is available in 2700K, 3000K, 4000K and RGBW option. Optics are utilized to direct the light in wide variety of light distributions. BRONCO is an excellent choice for a widespread range of lighting tasks in modern architectural settings such as highlighting of columns, building facades and high ceilings.