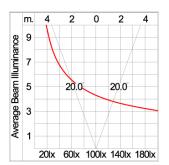

and mounted on to heat

conductive material.

Driver High quality constant current LED driver. Conform to safety standard and electromagnetic compatibility standard.

Enhanced Protection The luminaire is equipped with a 10kV surge protection device, the function of the protector is indicated by a LED, performance in

compliance with IEC61643-11.

Internal Wire Tinned copper conductor with silicone insulated internal wire. IMQ approved. Working temperature -40°C to +180°C.

Terminal Block Assembled with quick connector for cable with cross section up to 2.5 sqmm. from ADELS or equivalents. VDE approved.

Class1 luminaire provided with the earth connection.

Caution Installation work has to be carried on according to the enclosed installation manual.

Color



#### **Light Distribution**





www.unilamp.co.th