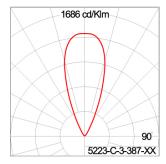

B and mounted on to heat

conductive material.

Driver High quality constant current LED driver. Conform to safety standard and electromagnetic compatibility standard.

Enhanced Protection The luminaire is equipped with a 10kV surge protection device, the function of the protector is indicated by a LED, performance in

compliance with IEC61643-11.

Internal Wire Tinned copper conductor with silicone insulated internal wire. IMQ approved. Working temperature -40°C to +180°C.

Terminal Block Assembled with quick connector for cable with cross section up to 2.5 sqmm. from ADELS or equivalents. VDE approved.

Class1 luminaire provided with the earth connection.

Caution Installation work has to be carried on according to the enclosed installation manual.

Color



#### **Light Distribution**





www.unilamp.co.th