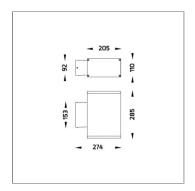

O is a contemporary slim luminaire family available as wall surface or ceiling mount configuration. The housing is made from extruded aluminum and enhanced LM6 die-cast aluminum which make it highly corrosion resistant to any extreme environment. BRONCO is designed and tested under high ambient thermal condition. It is protected from the ingression of dust and water and can be used for both outdoor and indoor application. The luminaire is equipped with high-power LED and is available in 2700K, 3000K, 4000K and RGBW option. Optics are utilized to direct the light in wide variety of light distributions. BRONCO is an excellent choice for a widespread range of lighting tasks in modern architectural settings such as highlighting of columns, building facades and high ceilings.

5223-C-3-387-XX



# Technical Data

Ordering Code:

Lamp : LED

Beam : 40°

CCT : 2700 K

CRI : CRI >80

 SDCM :
 SDCM = 3

 Lamp Lumen :
 2980 lm

 Luminaire Lumen :
 2390 lm

 Lamp Wattage :
 27 W

 Luminaire Wattage :
 30 W

 Efficacy :
 79 lm/W

 Ambient Temperature :
 40°C

Lumen Maintenance L80B10 >108,000 h

Controller : On-Off

Input Voltage: 220–240Vac 50/60Hz

Net Weight: 4.40 kg.



Icon definition

online@unilamp.co.th

www.unilamp.co.th

### **BRONCO**

### MEGA BRONCO - UP

WALL SURFACE LIGHT



LAST UPDATE: 24-02-2025

#### Specification

IEC Standard IEC 60598-1 General Requirement

IEC 60598-2-1 Fixed Luminaires

Protection IP66 Class I

IK Rating Protection against mechanical impact IKO8 on body and IKO7 optical part.

Luminaires Body Housing High-pressure die cast aluminum alloy body an