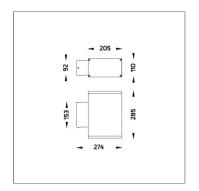

Input Voltage: 220-240Vac 50/60Hz

Net Weight: 4.40 kg.

Icon definition

online@unilamp.co.th

www.unilamp.co.th