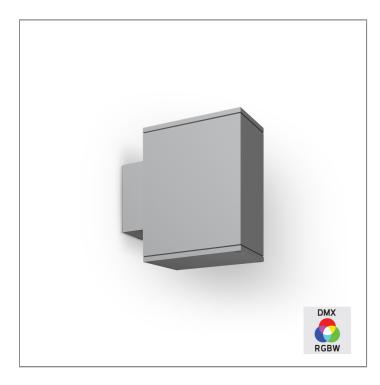

# **BRONCO**

### MEGA BRONCO - UP (DMX)

WALL SURFACE LIGHT

LAST UPDATE: 24-02-2025

BRONCO is a contemporary slim luminaire family available as wall surface or ceiling mount configuration. The housing is made from extruded aluminum and enhanced LM6 die-cast aluminum which make it highly corrosion resistant to any extreme environment. BRONCO is designed and tested under high ambient thermal condition. It is protected from the ingression of dust and water and can be used for both outdoor and indoor application. The luminaire is equipped with high-power LED and is available in 2700K, 3000K, 4000K and RGBW option. Optics are utilized to direct the light in wide variety of light distributions. BRONCO is an excellent choice for a widespread range of lighting tasks in modern architectural settings such as highlighting of columns, building facades and high ceilings.