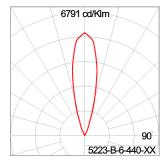

#### **Light Distribution**

## Technical Data

Ordering Code : 5223-B-6-440-XX

Lamp: LED 26° Beam: CCT: RGBW Lamp Lumen: 1600 lm Luminaire Lumen: 1530 lm Lamp Wattage: 22 W Luminaire Wattage: 29 W Efficacy: 52 lm/W Ambient Temperature: 50°C Controller: