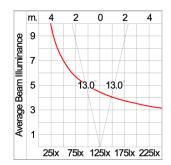

unted on to heat

conductive material.

Driver High quality constant current DMX driver. Conform to applicable safety standards and electromagnetic compatibility.

**Enhanced Protection** The luminaire is equipped with a 10kV surge protection device, the function of the protector is indicated by a LED, performance in

compliance with IEC61643-11.

Internal Wire Tinned copper conductor with silicone insulated internal wire. IMQ approved. Working temperature -40°C to +180°C. Terminal Block Assembled with quick connector for cable with cross section up to 2.5 sqmm. from ADELS or equivalents. VDE approved.

Class1 luminaire provided with the earth connection.

Installation work has to be carried on according to the enclosed installation manual. Caution

Color



#### **Light Distribution**