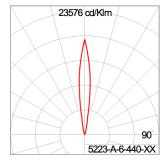

#### Technical Data

Ordering Code : 5223-A-6-440-XX

Lamp: LED 13° Beam: CCT: RGBW Lamp Lumen: 1600 lm Luminaire Lumen: 1730 lm Lamp Wattage: 22 W Luminaire Wattage: 29 W Efficacy: 59 lm/W Ambient Temperature: 50°C

### **Light Distribution**