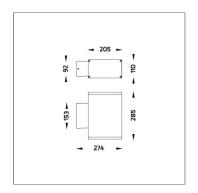

Input Voltage: 220-240Vac 50/60Hz

Net Weight: 4.40 kg.

Controller:

Ordering code guide

B D |

VXXXX-X-X-XXX-XX

A C E

A Product Code
B Reflector
C Electrical Component
D Lamp
E Color