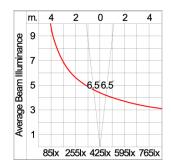

#### Technical Data

Ordering Code : 5223-A-6-440-XX

Lamp: LED 13° Beam: CCT: RGBW Lamp Lumen: 1600 lm Luminaire Lumen: 1730 lm Lamp Wattage: 22 W Luminaire Wattage: 29 W Efficacy: 59 lm/W Ambient Temperature: 50°C