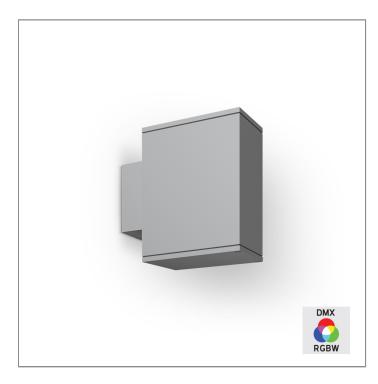

# **BRONCO**

## MEGA BRONCO - UP (DMX)

WALL SURFACE LIGHT

LAST UPDATE: 24-02-2025

BRONCO is a contemporary slim luminaire family available as wall surface or ceiling mount configuration. The housing is made from extruded aluminum and enhanced LM6 die-cast aluminum which make it highly corrosion resistant to any extreme environment. BRONCO is designed and tested under high ambient thermal condition. It is protected from the ingression of dust and water and can be used for both outdoor and indoor application. The luminaire is equipped with high-power LED and is available in 2700K, 3000K, 4000K and RGBW option. Optics are utilized to direct the light in wide variety of light distributions. BRONCO is an excellent choice for a widespread range of lighting tasks in modern architectural settings such as highlighting of columns, building facades and high ceilings.