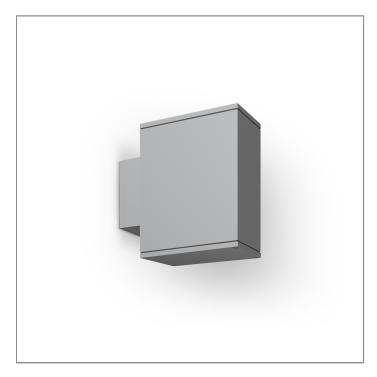

# MEGA BRONCO - UP

WALL SURFACE LIGHT

LAST UPDATE: 24-02-2025

BRONCO is a contemporary slim luminaire family available as wall surface or ceiling mount configuration. The housing is made from extruded aluminum and enhanced LM6 die-cast aluminum which make it highly corrosion resistant to any extreme environment. BRONCO is designed and tested under high ambient thermal condition. It is protected from the ingression of dust and water and can be used for both outdoor and indoor application. The luminaire is equipped with high-power LED and is available in 2700K, 3000K, 4000K and RGBW option. Optics are utilized to direct the light in wide variety of light distributions. BRONCO is an excellent choice for a widespread range of lighting tasks in modern architectural settings such as highlighting of columns, building facades and high ceilings.