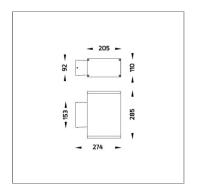

# Technical Data

Ordering Code : 5223-A-5-395-XX

Lamp: LED 10° Beam: CCT: 4000 K CRI >80 CRI: SDCM: SDCM = 3Lamp Lumen: 2220 lm Luminaire Lumen : 2000 lm Lamp Wattage: 17 W Luminaire Wattage: 20 W 100 lm/W Efficacy: Ambient Temperature : 50°C