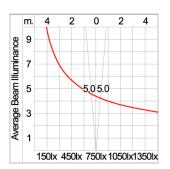

# Technical Data

Ordering Code : 5223-A-5-395-XX

Lamp: LED 10° Beam: CCT: 4000 K CRI >80 CRI: SDCM: SDCM = 3Lamp Lumen: 2220 lm Luminaire Lumen : 2000 lm Lamp Wattage: 17 W Luminaire Wattage: 20 W 100 lm/W Efficacy: Ambient Temperature : 50°C

## Light Distribution

www.unilamp.co.th