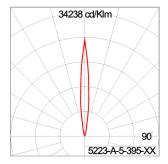

# Technical Data

Ordering Code : 5223-A-5-395-XX

Lamp: LED 10° Beam: CCT: 4000 K CRI >80 CRI: SDCM: SDCM = 3Lamp Lumen: 2220 lm Luminaire Lumen : 2000 lm Lamp Wattage: 17 W Luminaire Wattage: 20 W 100 lm/W Efficacy: Ambient Temperature : 50°C

## Light Distribution

www.unilamp.co.th