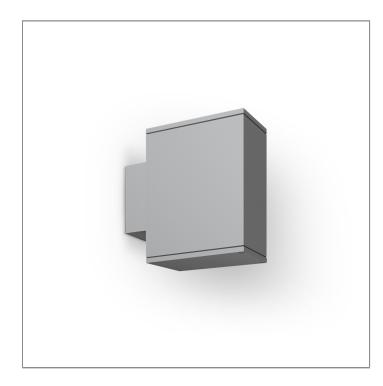

## MEGA BRONCO - UP

WALL SURFACE LIGHT

LAST UPDATE: 24-02-2025

BRONCO is a contemporary slim luminaire family available as wall surface or ceiling mount configuration. The housing is made from extruded aluminum and enhanced LM6 die-cast aluminum which make it highly corrosion resistant to any extreme environment. BRONCO is designed and tested under high ambient thermal condition. It is protected from the ingression of dust and water and can be used for both outdoor and indoor application. The luminaire is equipped with high-power LED and is available in 2700K, 3000K, 4000K and RGBW option. Optics are utilized to direct the light in wide variety of light distributions. BRONCO is an excellent choice for a widespread range of lighting tasks in modern architectural settings such as highlighting of columns, building facades and high ceilings.

### MEGA BRONCO - UP

WALL SURFACE LIGHT

**⊕** Unilamp

LAST UPDATE: 24-02-2025