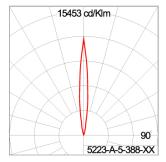

# Technical Data

Ordering Code : 5223-A-5-388-XX Lamp : LED

10° Beam: CCT: 3000 K CRI: CRI >80 SDCM: SDCM = 3Lamp Lumen: 2980 lm Luminaire Lumen : 2690 lm 27 W Lamp Wattage: Luminaire Wattage: 30 W

Lumen Maintenance L80B10 >108,000 h

### Light Distribution