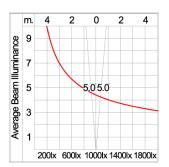

# Technical Data

Ordering Code : 5223-A-5-388-XX Lamp : LED

10° Beam: CCT: 3000 K CRI: CRI >80 SDCM: SDCM = 3Lamp Lumen: 2980 lm Luminaire Lumen : 2690 lm 27 W Lamp Wattage: Luminaire Wattage: 30 W

Lumen Maintenance L80B10 >108,000 h

### Light Distribution