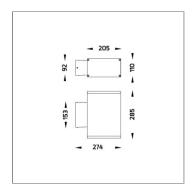

89 lm/W

50°C

Controller : DALI

Ambient Temperature :

Efficacy:

Input Voltage: 220–240Vac 50/60Hz

Net Weight: 4.40 kg.

Icon definition