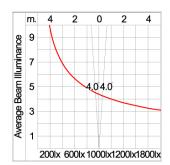

### Technical Data

Ordering Code : 5223-4-5-397-XX

 Lamp:
 LED

 Beam:
 8°

 CCT:
 3000 K

 CRI:
 CRI>80

SDCM: SDCM = 5

Lamp Lumen: 1440 lm

### Light Distribution