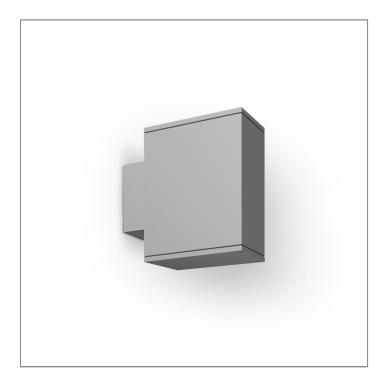

## MEGA BRONCO - UP

WALL SURFACE LIGHT

LAST UPDATE: 24-02-2025

BRONCO is a contemporary slim luminaire family available as wall surface or ceiling mount configuration. The housing is made from extruded aluminum and enhanced LM6 die-cast aluminum which make it highly corrosion resistant to any extreme environment. BRONCO is designed and tested under high ambient thermal condition. It is protected from the ingression of dust and water and can be used for both outdoor and indoor application. The luminaire is equipped with high-power LED and is available in 2700K, 3000K, 4000K and RGBW option. Optics are utilized to direct the light in wide variety of light distributions. BRONCO is an excellent choice for a widespread range of lighting tasks in modern architectural settings such as highlighting of columns, building facades and high ceilings.