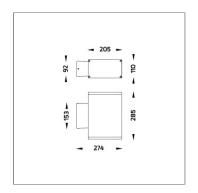

-02-2025



BRONCO is a contemporary slim luminaire family available as wall surface or ceiling mount configuration. The housing is made from extruded aluminum and enhanced LM6 die-cast aluminum which make it highly corrosion resistant to any extreme environment. BRONCO is designed and tested under high ambient thermal condition. It is protected from the ingression of dust and water and can be used for both outdoor and indoor application. The luminaire is equipped with high-power LED and is available in 2700K, 3000K, 4000K and RGBW option. Optics are utilized to direct the light in wide variety of light distributions. BRONCO is an excellent choice for a widespread range of lighting tasks in modern architectural settings such as highlighting of columns, building facades and high ceilings.



### Technical Data



Ordering Code : 5223-4-5-397-XX

 Lamp:
 LED

 Beam:
 8°

 CCT:
 3000 K

 CRI:
 CRI>80

SDCM: SDCM = 5

Lamp Lumen: 1440 lm

Luminaire Lumen: 1640 lm

Lamp Wattage: 18 W

Luminaire Wattage: 19 W

Efficacy: 86 lm/W

Ambient Temperature: 50°C

Lumen Maintenance L70B10 >51,400 h

Controller : DALI

Input Voltage: 220–240Vac 50/60Hz

Net Weight: 4.40 kg.



Icon definition

online@unilamp.co.th

www.unilamp.co.th

## **BRONCO**

### MEGA BRONCO - UP

WALL SURFACE LIGHT



LAST UPDATE: 24-02-2025

#### Specification

IEC Standard IEC 60598-1 General Requirement

IEC 60598-2-1 Fixed Luminaires

Protection IP66 Class I

IK Rating Protection against mechanical impact IKO8 on body and IKO7 optical part.

Luminaires Body Housing High-pressure die cast aluminum alloy body and