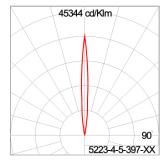

### Technical Data

Ordering Code : 5223-4-5-397-XX

 Lamp:
 LED

 Beam:
 8°

 CCT:
 3000 K

 CRI:
 CRI>80

SDCM: SDCM = 5

Lamp Lumen: 1440 lm

### Light Distribution