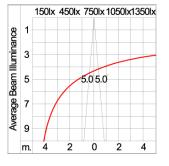

### **Technical Data**

| 5222-A-3-393-XX    |
|--------------------|
| LED                |
| 10°                |
| 2700 K             |
| CRI >80            |
| SDCM = 3           |
| 2080 lm            |
| 1880 lm            |
| 17 W               |
| 20 W               |
| 94 lm/W            |
| 50°C               |
| L80B10 >108,000 h  |
| On-Off             |
| 220-240Vac 50/60Hz |
| 4.40 kg.           |
|                    |

### Light Distribution