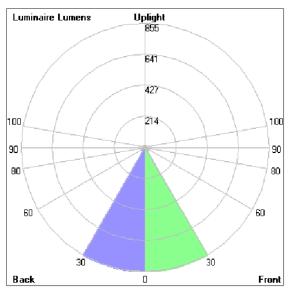

#### **Bug Report**

| LCS   | Zone      | %Lumens | %Lamp | %Lum  |
|-------|-----------|---------|-------|-------|
| FL    | [0-30]    | 854.8   | 41.1  | 47.9  |
| FM    | [30-60]   | 29.5    | 1.4   | 1.7   |
| FH    | [60-80]   | 3.1     | 0.2   | 0.2   |
| FVH   | [80-90]   | 0.1     | 0.0   | 0.0   |
| BL    | [0-30]    | 854.8   | 41.1  | 47.9  |
| BM    | [30-60]   | 29.5    | 1.4   | 1.7   |
| BH    | [60-80]   | 3.1     | 0.2   | 0.2   |
| BVH   | [80-90]   | 0.1     | 0.0   | 0.0   |
| UL    | [90-100]  | 0.0     | 0.0   | 0.0   |
| UH    | [100-180] | 9.6     | 0.5   | 0.5   |
| Total |           | 1784.6  | 85.9  | 100.0 |