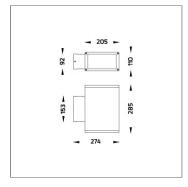

#### Specification

| IEC Standard            | IEC 60598–1 General Requirement                                                                                                                                                                                                   |
|-------------------------|-----------------------------------------------------------------------------------------------------------------------------------------------------------------------------------------------------------------------------------|
|                         | IEC 60598-2-1 Fixed Luminaires                                                                                                                                                                                                    |
| Protection              | IP66 Class I                                                                                                                                                                                                                      |
| IK Rating               | Protection against mechanical impact IKO8 on body and IKO7 optical part.                                                                                                                                                          |
| Luminaires Body Housing | High-pressure die cast aluminum alloy body and components.                                                                                                                                                                        |
|                         | Extruded aluminum S6063 alloy body with low copper content.                                                                                                                                                                       |
| Coating Process         | Nano Ceramic surface conversion, resistant to corrosive environment. Luminiare primarily coated with epoxy resin and top coated with UV stabilized polyester powder and cured in digital temperature controlled chamber at 200°C. |
| Diffuser                | Impact resistant safety tempered glass cover. Able to withstand the temperature up to 250°C.                                                                                                                                      |
| Lens                    | Molded PC lens from renowned manufacturers in various light distribution patterns.                                                                                                                                                |
| Gasket                  | Post-cured treated silicone gasket. Temperature and weather resistant. Working temperature -40°C to +200°C.                                                                                                                       |
| External Screws         | External screws are in stainless steel with protection grease.                                                                                                                                                                    |
| Cable Entry             | Cable entry protected by weather proof grommet. To be used with HO5RN-F/ HO7RN-F cable with 7-10mm. diameter.                                                                                                                     |
| Led                     | High efficiency LED module utilized chips from world renowned manufacturer. Assembled on MCPCB and mounted on to heat<br>conductive material.                                                                                     |
| Driver                  | High quality constant current LED driver. Conform to safety standard and electromagnetic compatibility standard.                                                                                                                  |
| Enhanced Protection     | The luminaire is equipped with a 10kV surge protection device, the function of the protector is indicated by a LED, performance in compliance with IEC61643–11.                                                                   |
| Internal Wire           | Tinned copper conductor with silicone insulated internal wire. IMQ approved. Working temperature -40°C to +180°C.                                                                                                                 |
| Terminal Block          | Assembled with quick connector for cable with cross section up to 2.5 sqmm. from ADELS or equivalents. VDE approved.                                                                                                              |
|                         | Class1 luminaire provided with the earth connection.                                                                                                                                                                              |
| Caution                 | Installation work has to be carried on according to the enclosed installation manual.                                                                                                                                             |
| Color                   | Black 01<br>Graphite 02<br>Dark Grey 03<br>Aluminum Silver 04<br>White 06                                                                                                                                                         |