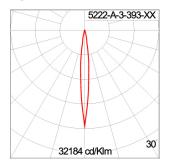

### **Technical Data**

| 5222-A-3-393-XX    |
|--------------------|
| LED                |
| 10°                |
| 2700 K             |
| CRI >80            |
| SDCM = 3           |
| 2080 lm            |
| 1880 lm            |
| 17 W               |
| 20 W               |
| 94 lm/W            |
| 50°C               |
| L80B10 >108,000 h  |
| On-Off             |
| 220-240Vac 50/60Hz |
| 4.40 kg.           |
|                    |

### Light Distribution