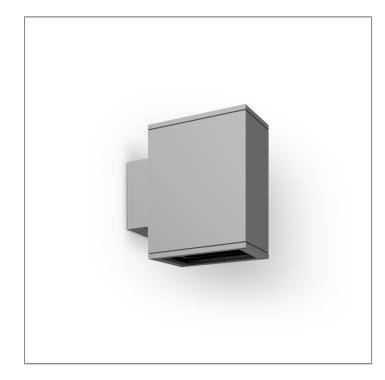

## MEGA BRONCO – DOWN

WALL SURFACE LIGHT

## 

LAST UPDATE: 24-02-2025

BRONCO is a contemporary slim luminaire family available as wall surface or ceiling mount configuration. The housing is made from extruded aluminum and enhanced LM6 die-cast aluminum which make it highly corrosion resistant to any extreme environment. BRONCO is designed and tested under high ambient thermal condition. It is protected from the ingression of dust and water and can be used for both outdoor and indoor application. The luminaire is equipped with high-power LED and is available in 2700K, 3000K, 4000K and RGBW option. Optics are utilized to direct the light in wide variety of light distributions. BRONCO is an excellent choice for a widespread range of lighting tasks in modern architectural settings such as highlighting of columns, building facades and high ceilings.