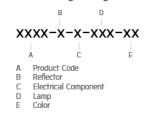

contemporary slim luminaire family available as wall surface or ceiling mount configuration. The housing is made from extruded aluminum and enhanced LM6 die-cast aluminum which make it highly corrosion resistant to any extreme environment. BRONCO is designed and tested under high ambient thermal condition. It is protected from the ingression of dust and water and can be used for both outdoor and indoor application. The luminaire is equipped with high-power LED and is available in 2700K, 3000K, 4000K and RGBW option. Optics are utilized to direct the light in wide variety of light distributions. BRONCO is an excellent choice for a widespread range of lighting tasks in modern architectural settings such as highlighting of columns, building facades and high ceilings.



Ordering code guide



### IK BODY

Icon definition

### **Technical Data**



| 5222-A-3-393-XX    |
|--------------------|
| LED                |
| 10°                |
| 2700 K             |
| CRI >80            |
| SDCM = 3           |
| 2080 lm            |
| 1880 lm            |
| 17 W               |
| 20 W               |
| 94 lm/W            |
| 50°C               |
| L80B10 >108,000 h  |
| On-Off             |
| 220-240Vac 50/60Hz |
| 4.40 kg.           |
|                    |

# BRONCO

## MEGA BRONCO - DOWN

WALL SURFACE LIGHT

## 

LAST UPDATE: 24-02-2025

#### Specification

| IEC Standard            | IEC 60598–1 General Requirement