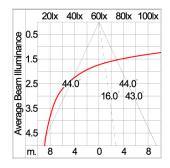

mounted on to heat

conductive material.

Driver High quality DALI Driver in constant current. Conform to applicable safety standards and electromagnetic compatibility.

Enhanced Protection The luminaire is equipped with a 10kV surge protection device, the function of the protector is indicated by a LED, performance in

compliance with IEC61643-11.

Internal Wire Tinned copper conductor with silicone insulated internal wire. IMQ approved. Working temperature -40°C to +180°C.

Terminal Block Assembled with quick connector for cable with cross section up to 2.5 sqmm. from ADELS or equivalents. VDE approved.

Class1 luminaire provided with the earth connection.

Caution Installation work has to be carried on according to the enclosed installation manual.

Color



#### Light Distribution