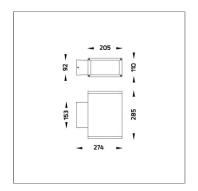

2-2025





BRONCO is a contemporary slim luminaire family available as wall surface or ceiling mount configuration. The housing is made from extruded aluminum and enhanced LM6 die-cast aluminum which make it highly corrosion resistant to any extreme environment. BRONCO is designed and tested under high ambient thermal condition. It is protected from the ingression of dust and water and can be used for both outdoor and indoor application. The luminaire is equipped with high-power LED and is available in 2700K, 3000K, 4000K and RGBW option. Optics are utilized to direct the light in wide variety of light distributions. BRONCO is an excellent choice for a widespread range of lighting tasks in modern architectural settings such as highlighting of columns, building facades and high ceilings.



# **C €** Ordering Lamp :

5 IK 08 =

Ordering Code : 5221-U-5-394-XX

**Technical Data** 

LED Beam: Asymmetric CCT: 3000 K CRI >80 CRI: SDCM: SDCM = 3Lamp Lumen: 2x2080 lm Luminaire Lumen : 2240 lm Lamp Wattage: 2x17 W Luminaire Wattage: 36 W 62 lm/W Efficacy:

Lumen Maintenance L80B10 >108,000 h

50°C

Controller : DALI

Ambient Temperature :

Input Voltage: 220–240Vac 50/60Hz

Net Weight: 5.20 kg.



Icon definition

online@unilamp.co.th

www.unilamp.co.th

# **BRONCO**

### MEGA BRONCO - UP / DOWN

WALL SURFACE LIGHT

LAST UPDATE: 24-02-2025



#### Specification

IEC Standard IEC 60598-1 General Requirement

IEC 60598-2-1 Fixed Luminaires

Protection IP66 Class I

IK Rating Protection against mechanical impact IKO8 on body and IKO7 optical part.

Luminaires Body Housing High-pressu