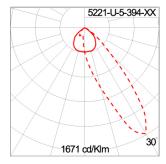

# **C €** Ordering Lamp :

5 IK 08 =

Ordering Code : 5221-U-5-394-XX

**Technical Data** 

LED Beam: Asymmetric CCT: 3000 K CRI >80 CRI: SDCM: SDCM = 3Lamp Lumen: 2x2080 lm Luminaire Lumen : 2240 lm Lamp Wattage: 2x17 W Luminaire Wattage: 36 W 62 lm/W Efficacy:

#### Light Distribution