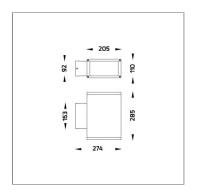

#### **Technical Data**

Ordering Code : 5221-U-5-393-XX

LED Lamp: Beam: Asymmetric CCT: 2700 K CRI >80 CRI: SDCM: SDCM = 3Lamp Lumen: 2x2080 lm Luminaire Lumen : 2240 lm Lamp Wattage: 2x17 W Luminaire Wattage: 36 W 62 lm/W Efficacy:

Ambient Temperature : 50°C

Lumen Maintenance L80B10 >108,000 h

Controller : DALI

Input Voltage: 220-240Vac 50/60Hz

Net Weight: 5.20 kg.

Icon definition

online@unilamp.co.th

www.unilamp.co.th