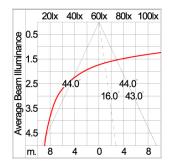

d mounted on to heat

conductive material.

Driver High quality DALI Driver in constant current. Conform to applicable safety standards and electromagnetic compatibility.

Enhanced Protection The luminaire is equipped with a 10kV surge protection device, the function of the protector is indicated by a LED, performance in

compliance with IEC61643-11.

Internal Wire Tinned copper conductor with silicone insulated internal wire. IMQ approved. Working temperature -40°C to +180°C.

Terminal Block Assembled with quick connector for cable with cross section up to 2.5 sqmm. from ADELS or equivalents. VDE approved.

Class1 luminaire provided with the earth connection.

Caution Installation work has to be carried on according to the enclosed installation manual.

Color



### Light Distribution