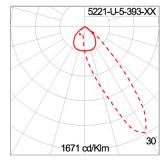

#### **Technical Data**

Ordering Code : 5221-U-5-393-XX

LED Lamp: Beam: Asymmetric CCT: 2700 K CRI >80 CRI: SDCM: SDCM = 3Lamp Lumen: 2x2080 lm Luminaire Lumen : 2240 lm Lamp Wattage: 2x17 W Luminaire Wattage: 36 W 62 lm/W Efficacy:

### Light Distribution