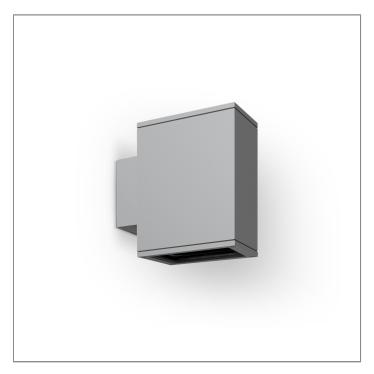

# **BRONCO**

## MEGA BRONCO - UP / DOWN

WALL SURFACE LIGHT

LAST UPDATE: 24-02-2025

BRONCO is a contemporary slim luminaire family available as wall surface or ceiling mount configuration. The housing is made from extruded aluminum and enhanced LM6 die-cast aluminum which make it highly corrosion resistant to any extreme environment. BRONCO is designed and tested under high ambient thermal condition. It is protected from the ingression of dust and water and can be used for both outdoor and indoor application. The luminaire is equipped with high-power LED and is available in 2700K, 3000K, 4000K and RGBW option. Optics are utilized to direct the light in wide variety of light distributions. BRONCO is an excellent choice for a widespread range of lighting tasks in modern architectural settings such as highlighting of columns, building facades and high ceilings.