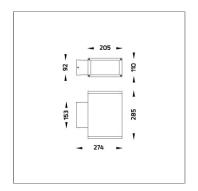

# Technical Data

Ordering Code : 5221-U-5-388-XX

LED Lamp: Beam: Asymmetric CCT: 3000 K CRI >80 CRI: SDCM: SDCM = 3Lamp Lumen: 2x2980 lm Luminaire Lumen : 3200 lm Lamp Wattage: 2x27 W Luminaire Wattage: 55 W 58 lm/W Efficacy:

Ambient Temperature : 50°C

Lumen Maintenance L80B10 >108,000 h

Controller : DALI

Input Voltage: 220-240Vac 50/60Hz

Net Weight: 5.20 kg.

Icon definition

online@unilamp.co.th

www.unilamp.co.th