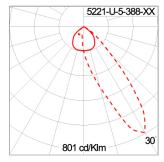

## Light Distribution

# Technical Data

Ordering Code : 5221-U-5-388-XX

LED Lamp: Beam: Asymmetric CCT: 3000 K CRI >80 CRI: SDCM: SDCM = 3Lamp Lumen: 2x2980 lm Luminaire Lumen : 3200 lm Lamp Wattage: 2x27 W Luminaire Wattage: 55 W 58 lm/W Efficacy: