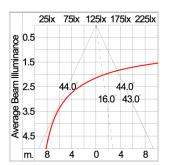

# Technical Data

Ordering Code : 5221-U-5-388-XX

LED Lamp: Beam: Asymmetric CCT: 3000 K CRI >80 CRI: SDCM: SDCM = 3Lamp Lumen: 2x2980 lm Luminaire Lumen : 3200 lm Lamp Wattage: 2x27 W Luminaire Wattage: 55 W 58 lm/W Efficacy: