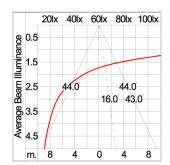

MCPCB and mounted on to heat

conductive material.

Driver High quality constant current LED driver. Conform to safety standard and electromagnetic compatibility standard.

Enhanced Protection The luminaire is equipped with a 10kV surge protection device, the function of the protector is indicated by a LED, performance in

compliance with IEC61643-11.

Internal Wire Tinned copper conductor with silicone insulated internal wire. IMQ approved. Working temperature -40°C to +180°C.

Terminal Block Assembled with quick connector for cable with cross section up to 2.5 sqmm. from ADELS or equivalents. VDE approved.

Class1 luminaire provided with the earth connection.

Caution Installation work has to be carried on according to the enclosed installation manual.

Color



## Light Distribution





www.unilamp.co.th