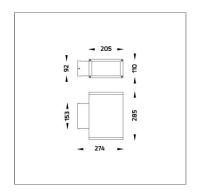

# Technical Data

Ordering Code : 5221-U-3-394-XX

LED Lamp: Beam: Asymmetric CCT: 3000 K CRI >80 CRI: SDCM: SDCM = 3Lamp Lumen: 2x2080 lm Luminaire Lumen : 2240 lm Lamp Wattage: 2x17 W Luminaire Wattage: 36 W

Efficacy: 62 lm/W Ambient Temperature: 50°C

Lumen Maintenance L80B10 >108,000 h

Controller: On-Off

Input Voltage: 220-240Vac 50/60Hz

Net Weight: 5.20 kg.

Icon definition

online@unilamp.co.th

www.unilamp.co.th