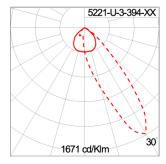

# Technical Data

Ordering Code : 5221-U-3-394-XX

LED Lamp: Beam: Asymmetric CCT: 3000 K CRI >80 CRI: SDCM: SDCM = 3Lamp Lumen: 2x2080 lm Luminaire Lumen : 2240 lm Lamp Wattage: 2x17 W Luminaire Wattage: 36 W

## Light Distribution

www.unilamp.co.th