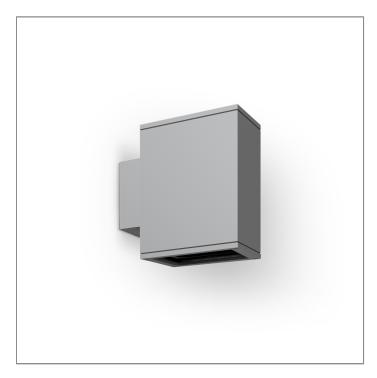

## MEGA BRONCO - UP / DOWN

WALL SURFACE LIGHT

LAST UPDATE: 24-02-2025

BRONCO is a contemporary slim luminaire family available as wall surface or ceiling mount configuration. The housing is made from extruded aluminum and enhanced LM6 die-cast aluminum which make it highly corrosion resistant to any extreme environment. BRONCO is designed and tested under high ambient thermal condition. It is protected from the ingression of dust and water and can be used for both outdoor and indoor application. The luminaire is equipped with high-power LED and is available in 2700K, 3000K, 4000K and RGBW option. Optics are utilized to direct the light in wide variety of light distributions. BRONCO is an excellent choice for a widespread range of lighting tasks in modern architectural settings such as highlighting of columns, building facades and high ceilings.