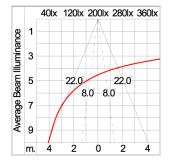

## **Technical Data**

| 5221-N-5-387-XX    |
|--------------------|
| LED                |
| 16°/44°            |
| 2700 K             |
| CRI >80            |
| SDCM = 3           |
| 2x2980 lm          |
| 4520 lm            |
| 2x27 W             |
| 55 W               |
| 82 lm/W            |
| 50°C               |
| L80B10 >108,000 h  |
| DALI               |
| 220-240Vac 50/60Hz |
| 5.20 kg.           |
|                    |

### Light Distribution

White 06

Unilamp Co., Ltd. 461 Ramintra Road, Kannayao, Bangkok 10230 Thailand Tel : +66[0]2 943 2420-1, +66[0]2 946 4170-1 Fax : +66[0]2 943 2419 online@unilamp.co.th www.unilamp.co.th