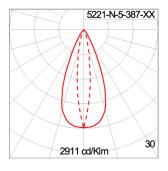

## **Technical Data**

| 5221-N-5-387-XX    |
|--------------------|
| LED                |
| 16°/44°            |
| 2700 K             |
| CRI >80            |
| SDCM = 3           |
| 2x2980 lm          |
| 4520 lm            |
| 2x27 W             |
| 55 W               |
| 82 lm/W            |
| 50°C               |
| L80B10 >108,000 h  |
| DALI               |
| 220-240Vac 50/60Hz |
| 5.20 kg.           |
|                    |

### Light Distribution

White 06

Unilamp Co., Ltd. 461 Ramintra Road, Kannayao, Bangkok 10230 Thailand Tel : +66[0]2 943 2420-1, +66[0]2 946 4170-1 Fax : +66[0]2 943 2419 online@unilamp.co.th www.unilamp.co.th