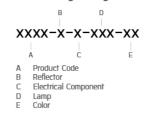

contemporary slim luminaire family available as wall surface or ceiling mount configuration. The housing is made from extruded aluminum and enhanced LM6 die-cast aluminum which make it highly corrosion resistant to any extreme environment. BRONCO is designed and tested under high ambient thermal condition. It is protected from the ingression of dust and water and can be used for both outdoor and indoor application. The luminaire is equipped with high-power LED and is available in 2700K, 3000K, 4000K and RGBW option. Optics are utilized to direct the light in wide variety of light distributions. BRONCO is an excellent choice for a widespread range of lighting tasks in modern architectural settings such as highlighting of columns, building facades and high ceilings.



Ordering code guide



### IK BODY

Icon definition

## **Technical Data**



| 5221-N-5-387-XX    |
|--------------------|
| LED                |
| 16°/44°            |
| 2700 K             |
| CRI >80            |
| SDCM = 3           |
| 2x2980 lm          |
| 4520 lm            |
| 2x27 W             |
| 55 W               |
| 82 lm/W            |
| 50°C               |
| L80B10 >108,000 h  |
| DALI               |
| 220-240Vac 50/60Hz |
| 5.20 kg.           |
|                    |

# BRONCO

## MEGA BRONCO - UP / DOWN

WALL SURFACE LIGHT

# **Unilamp**

LAST UPDATE: 24-02-2025

#### Specification

| IEC Standard            | IEC 60598–1 General Requirement