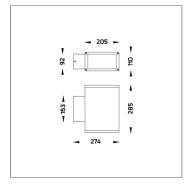

## **Technical Data**

| 5221-N-5-387-XX    |
|--------------------|
| LED                |
| 16°/44°            |
| 2700 K             |
| CRI >80            |
| SDCM = 3           |
| 2x2980 lm          |
| 4520 lm            |
| 2x27 W             |
| 55 W               |
| 82 lm/W            |
| 50°C               |
| L80B10 >108,000 h  |
| DALI               |
| 220-240Vac 50/60Hz |
| 5.20 kg.           |
|                    |