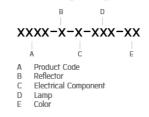

contemporary slim luminaire family available as wall surface or ceiling mount configuration. The housing is made from extruded aluminum and enhanced LM6 die–cast aluminum which make it highly corrosion resistant to any extreme environment. BRONCO is designed and tested under high ambient thermal condition. It is protected from the ingression of dust and water and can be used for both outdoor and indoor application. The luminaire is equipped with high–power LED and is available in 2700K, 3000K, 4000K and RGBW option. Optics are utilized to direct the light in wide variety of light distributions. BRONCO is an excellent choice for a widespread range of lighting tasks in modern architectural settings such as highlighting of columns, building facades and high ceilings.



Ordering code guide



### 

Icon definition

### Technical Data



Ordering Code : 5221-N-3-393-XX Lamp : LED Beam : 16°/44° CCT : 2700 K CRI : CRI >80 SDCM : SDCM = 3Lamp Lumen : 2x2080 lm Luminaire Lumen : 3160 lm Lamp Wattage : 2x17 W Luminaire Wattage : 36 W 87 lm/W Efficacy : Ambient Temperature : 50°C Lumen Maintenance L80B10 >108,000 h Controller : On-Off Input Voltage : 220-240Vac 50/60Hz Net Weight : 5.20 kg.

Unilamp Co., Ltd. 461 Ramintra Road, Kannayao, Bangkok 10230 Thailand Tel : +66[0]2 943 2420-1, +66[0]2 946 4170-1 Fax : +66[0]2 943 2419 online@unilamp.co.th www.unilamp.co.th

# BRONCO

### MEGA BRONCO - UP / DOWN

WALL SURFACE LIGHT

## **Unilamp**

LAST UPDATE: 24-02-2025

#### Specification

| IEC Standard            | IEC 60598–1 General Requirement