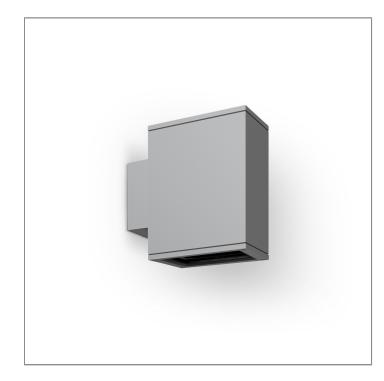

### MEGA BRONCO – UP / DOWN

WALL SURFACE LIGHT

LAST UPDATE: 24-02-2025

BRONCO is a contemporary slim luminaire family available as wall surface or ceiling mount configuration. The housing is made from extruded aluminum and enhanced LM6 die–cast aluminum which make it highly corrosion resistant to any extreme environment. BRONCO is designed and tested under high ambient thermal condition. It is protected from the ingression of dust and water and can be used for both outdoor and indoor application. The luminaire is equipped with high–power LED and is available in 2700K, 3000K, 4000K and RGBW option. Optics are utilized to direct the light in wide variety of light distributions. BRONCO is an excellent choice for a widespread range of lighting tasks in modern architectural settings such as highlighting of columns, building facades and high ceilings.

### MEGA BRONCO - UP / DOWN

WALL SURFACE LIGHT