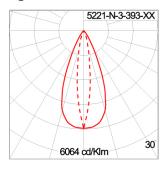

### Technical Data

Ordering Code : 5221-N-3-393-XX Lamp : LED Beam : 16°/44° CCT : 2700 K CRI : CRI >80 SDCM : SDCM = 3Lamp Lumen : 2x2080 lm Luminaire Lumen : 3160 lm Lamp Wattage : 2x17 W Luminaire Wattage : 36 W 87 lm/W Efficacy : Ambient Temperature : 50°C Lumen Maintenance L80B10 >108,000 h Controller : On-Off Input Voltage : 220-240Vac 50/60Hz Net Weight : 5.20 kg.

#### Light Distribution

White 06