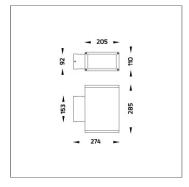

### Technical Data

Ordering Code : 5221-N-3-393-XX Lamp : LED Beam : 16°/44° CCT : 2700 K CRI : CRI >80 SDCM : SDCM = 3Lamp Lumen : 2x2080 lm Luminaire Lumen : 3160 lm Lamp Wattage : 2x17 W Luminaire Wattage : 36 W 87 lm/W Efficacy : Ambient Temperature : 50°C Lumen Maintenance L80B10 >108,000 h Controller : On-Off Input Voltage : 220-240Vac 50/60Hz Net Weight : 5.20 kg.