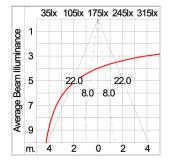

### Technical Data

Ordering Code : 5221-N-3-393-XX Lamp : LED Beam : 16°/44° CCT : 2700 K CRI : CRI >80 SDCM : SDCM = 3Lamp Lumen : 2x2080 lm Luminaire Lumen : 3160 lm Lamp Wattage : 2x17 W Luminaire Wattage : 36 W 87 lm/W Efficacy : Ambient Temperature : 50°C Lumen Maintenance L80B10 >108,000 h Controller : On-Off Input Voltage : 220-240Vac 50/60Hz Net Weight : 5.20 kg.

#### Light Distribution

White 06