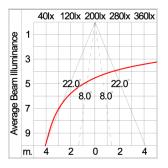

and mounted on to heat

conductive material.

Driver High quality constant current LED driver. Conform to safety standard and electromagnetic compatibility standard.

Enhanced Protection The luminaire is equipped with a 10kV surge protection device, the function of the protector is indicated by a LED, performance in

compliance with IEC61643-11.

Internal Wire Tinned copper conductor with silicone insulated internal wire. IMQ approved. Working temperature -40°C to +180°C.

Terminal Block Assembled with quick connector for cable with cross section up to 2.5 sqmm. from ADELS or equivalents. VDE approved.

Class1 luminaire provided with the earth connection.

Caution Installation work has to be carried on according to the enclosed installation manual.

Color

Led



### Light Distribution