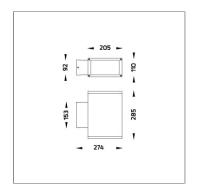

# Technical Data

Ordering Code : 5221-N-3-388-XX

Lamp: LED Beam: 16°/44° CCT: 3000 K CRI: CRI >80 SDCM: SDCM = 3Lamp Lumen: 2x2980 lm Luminaire Lumen : 4520 lm Lamp Wattage: 2x27 W Luminaire Wattage: 55 W 82 lm/W Efficacy:

Lumen Maintenance L80B10 >108,000 h

50°C

Controller: On-Off

Ambient Temperature :

Input Voltage: 220–240Vac 50/60Hz

Net Weight: 5.20 kg.

Ordering code guide

B
D
I
XXXX-X-X-XXXX-XX
A
C
A
Product Code
B
Reflector
C
Electrical Component
D
Lamp
E
Color