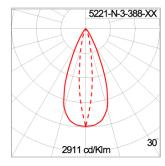

# Technical Data

Ordering Code : 5221-N-3-388-XX

Lamp: LED Beam: 16°/44° CCT: 3000 K CRI: CRI >80 SDCM: SDCM = 3Lamp Lumen: 2x2980 lm Luminaire Lumen : 4520 lm Lamp Wattage: 2x27 W Luminaire Wattage: 55 W 82 lm/W Efficacy:

### Light Distribution