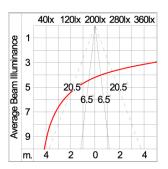

mounted on to heat

conductive material.

Driver High quality constant current DMX driver. Conform to applicable safety standards and electromagnetic compatibility.

Enhanced Protection The luminaire is equipped with a 10kV surge protection device, the function of the protector is indicated by a LED, performance in

compliance with IEC61643-11.

Internal Wire Tinned copper conductor with silicone insulated internal wire. IMQ approved. Working temperature -40°C to +180°C.

Terminal Block Assembled with quick connector for cable with cross section up to 2.5 sqmm. from ADELS or equivalents. VDE approved.

Class1 luminaire provided with the earth connection.

Caution Installation work has to be carried on according to the enclosed installation manual.

Color



#### **Light Distribution**