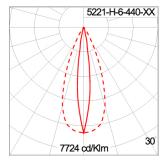

## Technical Data

Ordering Code : 5221-H-6-440-XX

Lamp: LED Beam: 41°/13° CCT: RGBW 2x1600 lm Lamp Lumen: Luminaire Lumen: 3120 lm Lamp Wattage: 2x22 W Luminaire Wattage: 46 W Efficacy: 67 lm/W Ambient Temperature: 50°C Controller:

#### **Light Distribution**