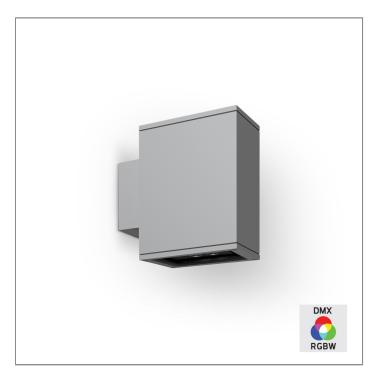

### MEGA BRONCO - UP / DOWN [DMX]

WALL SURFACE LIGHT

LAST UPDATE: 24-02-2025

BRONCO is a contemporary slim luminaire family available as wall surface or ceiling mount configuration. The housing is made from extruded aluminum and enhanced LM6 die-cast aluminum which make it highly corrosion resistant to any extreme environment. BRONCO is designed and tested under high ambient thermal condition. It is protected from the ingression of dust and water and can be used for both outdoor and indoor application. The luminaire is equipped with high-power LED and is available in 2700K, 3000K, 4000K and RGBW option. Optics are utilized to direct the light in wide variety of light distributions. BRONCO is an excellent choice for a widespread range of lighting tasks in modern architectural settings such as highlighting of columns, building facades and high ceilings.

## Technical Data

Ordering Code : 5221-H-6-440-XX

Lamp: LED Beam: 41°/13° CCT: RGBW 2x1600 lm Lamp Lumen: Luminaire Lumen: 3120 lm Lamp Wattage: 2x22 W Luminaire Wattage: 46 W Efficacy: 67 lm/W Ambient Temperature: 50°C Controller: