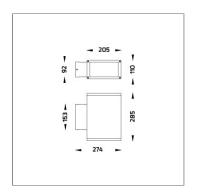

## Technical Data

Ordering Code : 5221-H-6-440-XX

Lamp: LED Beam: 41°/13° CCT: RGBW 2x1600 lm Lamp Lumen: Luminaire Lumen: 3120 lm Lamp Wattage: 2x22 W Luminaire Wattage: 46 W Efficacy: 67 lm/W Ambient Temperature: 50°C Controller:

Input Voltage: 220-240Vac 50/60Hz

Net Weight: 5.20 kg.

Ordering code guide

B D |

VXXXX-X-X-XXX-XX

A C E

A Product Code
B Reflector
C Electrical Component
D Lamp
E Color

Icon definition