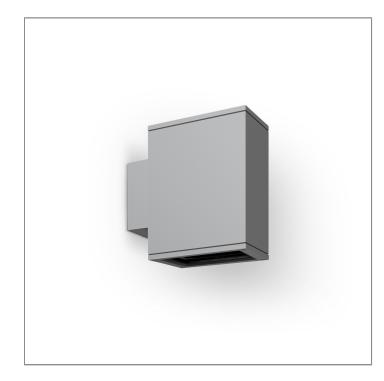

## MEGA BRONCO - UP / DOWN

WALL SURFACE LIGHT

LAST UPDATE: 24-02-2025

BRONCO is a contemporary slim luminaire family available as wall surface or ceiling mount configuration. The housing is made from extruded aluminum and enhanced LM6 die-cast aluminum which make it highly corrosion resistant to any extreme environment. BRONCO is designed and tested under high ambient thermal condition. It is protected from the ingression of dust and water and can be used for both outdoor and indoor application. The luminaire is equipped with high-power LED and is available in 2700K, 3000K, 4000K and RGBW option. Optics are utilized to direct the light in wide variety of light distributions. BRONCO is an excellent choice for a widespread range of lighting tasks in modern architectural settings such as highlighting of columns, building facades and high ceilings.