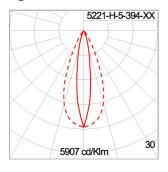

## **Technical Data**

| 5221-H-5-394-XX    |
|--------------------|
| LED                |
| 44°/16°            |
| 3000 K             |
| CRI >80            |
| SDCM = 3           |
| 2x2080 lm          |
| 3160 lm            |
| 2x17 W             |
| 36 W               |
| 87 lm/W            |
| 50°C               |
| L80B10 >108,000 h  |
| DALI               |
| 220-240Vac 50/60Hz |
| 5.20 kg.           |
|                    |

### Light Distribution

White 06

Unilamp Co., Ltd.

online@unilamp.co.th

www.unilamp.co.th