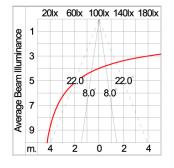

## **Technical Data**

| 5221-H-5-394-XX    |
|--------------------|
| LED                |
| 44°/16°            |
| 3000 K             |
| CRI >80            |
| SDCM = 3           |
| 2x2080 lm          |
| 3160 lm            |
| 2x17 W             |
| 36 W               |
| 87 lm/W            |
| 50°C               |
| L80B10 >108,000 h  |
| DALI               |
| 220-240Vac 50/60Hz |
| 5.20 kg.           |
|                    |

### Light Distribution

White 06

Unilamp Co., Ltd.

online@unilamp.co.th

www.unilamp.co.th