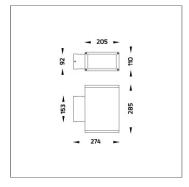

## **Technical Data**

| 5221-H-5-394-XX    |
|--------------------|
| LED                |
| 44°/16°            |
| 3000 K             |
| CRI >80            |
| SDCM = 3           |
| 2x2080 lm          |
| 3160 lm            |
| 2x17 W             |
| 36 W               |
| 87 lm/W            |
| 50°C               |
| L80B10 >108,000 h  |
| DALI               |
| 220-240Vac 50/60Hz |
| 5.20 kg.           |
|                    |