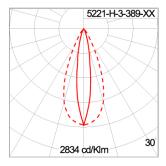

# Technical Data

Ordering Code : 5221-H-3-389-XX

Lamp: LED 44°/16° Beam: CCT: 4000 K CRI >80 CRI: SDCM: SDCM = 3Lamp Lumen: 2x3180 lm Luminaire Lumen : 4830 lm Lamp Wattage: 2x27 W Luminaire Wattage: 55 W 87 lm/W Efficacy: Ambient Temperature : 50°C

### Light Distribution