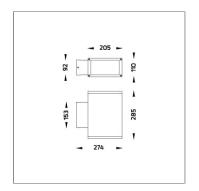

# Technical Data

Ordering Code : 5221-H-3-389-XX

Lamp: LED 44°/16° Beam: CCT: 4000 K CRI >80 CRI: SDCM: SDCM = 3Lamp Lumen: 2x3180 lm Luminaire Lumen : 4830 lm Lamp Wattage: 2x27 W Luminaire Wattage: 55 W 87 lm/W Efficacy: Ambient Temperature : 50°C

Lumen Maintenance L80B10 >108,000 h

Controller: On-Off

Input Voltage: 220–240Vac 50/60Hz

Net Weight: 5.20 kg.

Icon definition

online@unilamp.co.th

www.unilamp.co.th