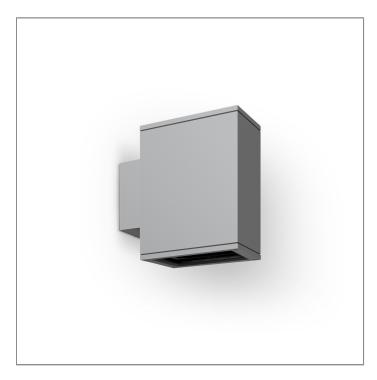

# **BRONCO**

## MEGA BRONCO - UP / DOWN

WALL SURFACE LIGHT

LAST UPDATE: 24-02-2025

BRONCO is a contemporary slim luminaire family available as wall surface or ceiling mount configuration. The housing is made from extruded aluminum and enhanced LM6 die-cast aluminum which make it highly corrosion resistant to any extreme environment. BRONCO is designed and tested under high ambient thermal condition. It is protected from the ingression of dust and water and can be used for both outdoor and indoor application. The luminaire is equipped with high-power LED and is available in 2700K, 3000K, 4000K and RGBW option. Optics are utilized to direct the light in wide variety of light distributions. BRONCO is an excellent choice for a widespread range of lighting tasks in modern architectural settings such as highlighting of columns, building facades and high ceilings.