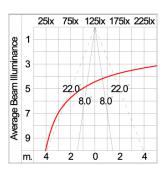

CPCB and mounted on to heat

conductive material.

Driver High quality constant current LED driver. Conform to safety standard and electromagnetic compatibility standard.

Enhanced Protection The luminaire is equipped with a 10kV surge protection device, the function of the protector is indicated by a LED, performance in

compliance with IEC61643-11.

Internal Wire Tinned copper conductor with silicone insulated internal wire. IMQ approved. Working temperature -40°C to +180°C.

Terminal Block Assembled with quick connector for cable with cross section up to 2.5 sqmm. from ADELS or equivalents. VDE approved.

Class1 luminaire provided with the earth connection.

Caution Installation work has to be carried on according to the enclosed installation manual.

Color



### Light Distribution