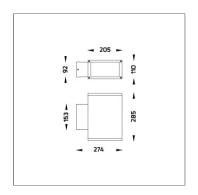

## Technical Data

Ordering Code : 5221-C-5-440-XX

Lamp: LED 36° Beam: CCT: RGBW 2x1600 lm Lamp Lumen: Luminaire Lumen: 2920 lm Lamp Wattage: 2x22 W Luminaire Wattage: 50 W Efficacy: 58 lm/W Ambient Temperature: 50°C

Input Voltage: 220–240Vac 50/60Hz

Net Weight: 5.20 kg.

Controller:

Ordering code guide

B D |

VXXXX-X-X-XXX-XX

A C E

A Product Code
B Reflector
C Electrical Component
D Lamp
E Color