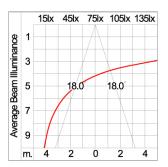

d on to heat

conductive material.

Driver High quality DALI Driver in constant current. Conform to applicable safety standards and electromagnetic compatibility.

**Enhanced Protection** The luminaire is equipped with a 10kV surge protection device, the function of the protector is indicated by a LED, performance in

compliance with IEC61643-11.

Internal Wire Tinned copper conductor with silicone insulated internal wire. IMQ approved. Working temperature -40°C to +180°C. Terminal Block Assembled with quick connector for cable with cross section up to 2.5 sqmm. from ADELS or equivalents. VDE approved.

Class1 luminaire provided with the earth connection.

Installation work has to be carried on according to the enclosed installation manual. Caution

Color



#### **Light Distribution**