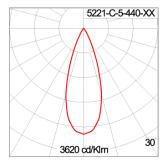

ted on to heat

conductive material.

Driver High quality DALI Driver in constant current. Conform to applicable safety standards and electromagnetic compatibility.

**Enhanced Protection** The luminaire is equipped with a 10kV surge protection device, the function of the protector is indicated by a LED, performance in

compliance with IEC61643-11.

Internal Wire Tinned copper conductor with silicone insulated internal wire. IMQ approved. Working temperature -40°C to +180°C. Terminal Block Assembled with quick connector for cable with cross section up to 2.5 sqmm. from ADELS or equivalents. VDE approved.

Class1 luminaire provided with the earth connection.

Installation work has to be carried on according to the enclosed installation manual. Caution

Color



#### **Light Distribution**