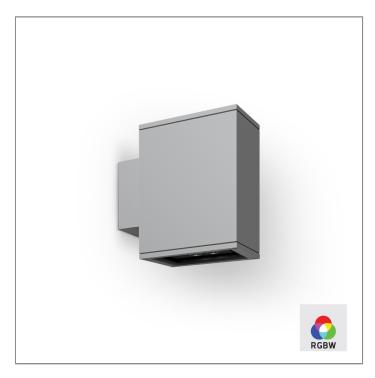

# **BRONCO**

### MEGA BRONCO - UP / DOWN

WALL SURFACE LIGHT

LAST UPDATE: 24-02-2025

BRONCO is a contemporary slim luminaire family available as wall surface or ceiling mount configuration. The housing is made from extruded aluminum and enhanced LM6 die-cast aluminum which make it highly corrosion resistant to any extreme environment. BRONCO is designed and tested under high ambient thermal condition. It is protected from the ingression of dust and water and can be used for both outdoor and indoor application. The luminaire is equipped with high-power LED and is available in 2700K, 3000K, 4000K and RGBW option. Optics are utilized to direct the light in wide variety of light distributions. BRONCO is an excellent choice for a widespread range of lighting tasks in modern architectural settings such as highlighting of columns, building facades and high ceilings.