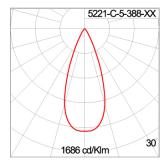

# C € Ordering C

Technical Data

Ordering Code : 5221-C-5-388-XX

Lamp: LED 40° Beam: CCT: 3000 K CRI >80 CRI: SDCM: SDCM = 3Lamp Lumen: 2x2980 lm Luminaire Lumen : 4780 lm Lamp Wattage: 2x27 W Luminaire Wattage: 55 W 86 lm/W Efficacy: Ambient Temperature : 50°C

### Light Distribution