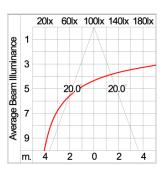

# C € Ordering C

Technical Data

Ordering Code : 5221-C-5-388-XX

Lamp: LED 40° Beam: CCT: 3000 K CRI >80 CRI: SDCM: SDCM = 3Lamp Lumen: 2x2980 lm Luminaire Lumen : 4780 lm Lamp Wattage: 2x27 W Luminaire Wattage: 55 W 86 lm/W Efficacy: Ambient Temperature : 50°C

### Light Distribution