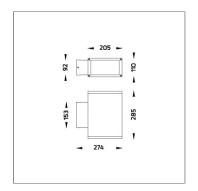

## **BRONCO**

## MEGA BRONCO - UP / DOWN

WALL SURFACE LIGHT

LAST UPDATE: 24-02-2025

BRONCO is a contemporary slim luminaire family available as wall surface or ceiling mount configuration. The housing is made from extruded aluminum and enhanced LM6 die-cast aluminum which make it highly corrosion resistant to any extreme environment. BRONCO is designed and tested under high ambient thermal condition. It is protected from the ingression of dust and water and can be used for both outdoor and indoor application. The luminaire is equipped with high-power LED and is available in 2700K, 3000K, 4000K and RGBW option. Optics are utilized to direct the light in wide variety of light distributions. BRONCO is an excellent choice for a widespread range of lighting tasks in modern architectural settings such as highlighting of columns, building facades and high ceilings.