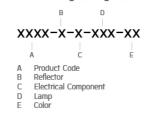

contemporary slim luminaire family available as wall surface or ceiling mount configuration. The housing is made from extruded aluminum and enhanced LM6 die–cast aluminum which make it highly corrosion resistant to any extreme environment. BRONCO is designed and tested under high ambient thermal condition. It is protected from the ingression of dust and water and can be used for both outdoor and indoor application. The luminaire is equipped with high–power LED and is available in 2700K, 3000K, 4000K and RGBW option. Optics are utilized to direct the light in wide variety of light distributions. BRONCO is an excellent choice for a widespread range of lighting tasks in modern architectural settings such as highlighting of columns, building facades and high ceilings.



Ordering code guide



### 

Icon definition

### Technical Data



Ordering Code : 5221-C-3-394-XX Lamp : LED 40° Beam : CCT : 3000 K CRI >80 CRI : SDCM : SDCM = 3 Lamp Lumen : 2x2080 lm Luminaire Lumen : 3340 lm Lamp Wattage : 2x17 W Luminaire Wattage : 36 W 92 lm/W Efficacy : Ambient Temperature : 50°C Lumen Maintenance L80B10 >108,000 h Controller : On-Off Input Voltage : 220-240Vac 50/60Hz Net Weight : 5.20 kg.

Unilamp Co., Ltd. 461 Ramintra Road, Kannayao, Bangkok 10230 Thailand Tel : +66[0]2 943 2420-1, +66[0]2 946 4170-1 Fax : +66[0]2 943 2419 online@unilamp.co.th www.unilamp.co.th

# BRONCO

## MEGA BRONCO - UP / DOWN

WALL SURFACE LIGHT

## 

LAST UPDATE: 24-02-2025

#### Specification

| IEC Standard            | IEC 60598-1 General Requirement