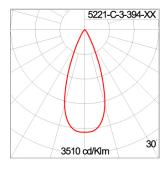

### Technical Data

Ordering Code : 5221-C-3-394-XX Lamp : LED 40° Beam : CCT : 3000 K CRI >80 CRI : SDCM : SDCM = 3 Lamp Lumen : 2x2080 lm Luminaire Lumen : 3340 lm Lamp Wattage : 2x17 W Luminaire Wattage : 36 W 92 lm/W Efficacy : Ambient Temperature : 50°C Lumen Maintenance L80B10 >108,000 h Controller : On-Off Input Voltage : 220-240Vac 50/60Hz Net Weight : 5.20 kg.

#### Light Distribution

White 06

Unilamp Co., Ltd. 461 Ramintra Road, Kannayao, Bangkok 10230 Thailand Tel : +66[0]2 943 2420-1, +66[0]2 946 4170-1 Fax : +66[0]2 943 2419 online@unilamp.co.th www.unilamp.co.th