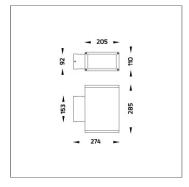

### Technical Data

Ordering Code : 5221-C-3-394-XX Lamp : LED 40° Beam : CCT : 3000 K CRI >80 CRI : SDCM : SDCM = 3 Lamp Lumen : 2x2080 lm Luminaire Lumen : 3340 lm Lamp Wattage : 2x17 W Luminaire Wattage : 36 W 92 lm/W Efficacy : Ambient Temperature : 50°C Lumen Maintenance L80B10 >108,000 h Controller : On-Off Input Voltage : 220-240Vac 50/60Hz Net Weight : 5.20 kg.