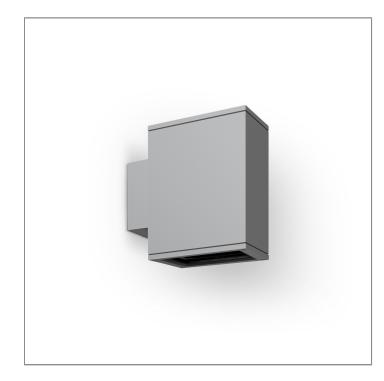

## MEGA BRONCO – UP / DOWN

WALL SURFACE LIGHT

LAST UPDATE: 24-02-2025

BRONCO is a contemporary slim luminaire family available as wall surface or ceiling mount configuration. The housing is made from extruded aluminum and enhanced LM6 die–cast aluminum which make it highly corrosion resistant to any extreme environment. BRONCO is designed and tested under high ambient thermal condition. It is protected from the ingression of dust and water and can be used for both outdoor and indoor application. The luminaire is equipped with high–power LED and is available in 2700K, 3000K, 4000K and RGBW option. Optics are utilized to direct the light in wide variety of light distributions. BRONCO is an excellent choice for a widespread range of lighting tasks in modern architectural settings such as highlighting of columns, building facades and high ceilings.