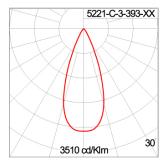

# Technical Data

Ordering Code: 5221-C-3-393-XX

Lamp: LED 40° Beam: CCT: 2700 K CRI >80 CRI: SDCM: SDCM = 3Lamp Lumen: 2x2080 lm Luminaire Lumen : 3340 lm Lamp Wattage: 2x17 W Luminaire Wattage: 36 W 92 lm/W Efficacy: Ambient Temperature : 50°C

### Light Distribution

www.unilamp.co.th