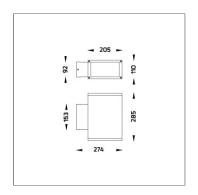

# Technical Data

Ordering Code: 5221-C-3-393-XX

Lamp: LED 40° Beam: CCT: 2700 K CRI >80 CRI: SDCM: SDCM = 3Lamp Lumen: 2x2080 lm Luminaire Lumen : 3340 lm Lamp Wattage: 2x17 W Luminaire Wattage: 36 W 92 lm/W Efficacy: Ambient Temperature : 50°C

Lumen Maintenance L80B10 >108,000 h

Controller: On-Off

Input Voltage: 220-240Vac 50/60Hz

Net Weight: 5.20 kg.

Icon definition

online@unilamp.co.th

www.unilamp.co.th