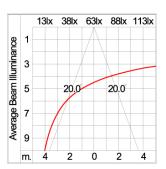

# Technical Data

Ordering Code: 5221-C-3-393-XX

Lamp: LED 40° Beam: CCT: 2700 K CRI >80 CRI: SDCM: SDCM = 3Lamp Lumen: 2x2080 lm Luminaire Lumen : 3340 lm Lamp Wattage: 2x17 W Luminaire Wattage: 36 W 92 lm/W Efficacy: Ambient Temperature : 50°C