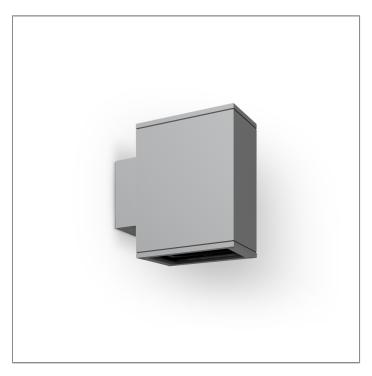

# **BRONCO**

## MEGA BRONCO - UP / DOWN

WALL SURFACE LIGHT

LAST UPDATE: 24-02-2025

BRONCO is a contemporary slim luminaire family available as wall surface or ceiling mount configuration. The housing is made from extruded aluminum and enhanced LM6 die-cast aluminum which make it highly corrosion resistant to any extreme environment. BRONCO is designed and tested under high ambient thermal condition. It is protected from the ingression of dust and water and can be used for both outdoor and indoor application. The luminaire is equipped with high-power LED and is available in 2700K, 3000K, 4000K and RGBW option. Optics are utilized to direct the light in wide variety of light distributions. BRONCO is an excellent choice for a widespread range of lighting tasks in modern architectural settings such as highlighting of columns, building facades and high ceilings.