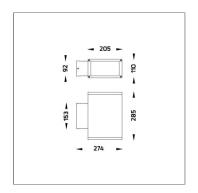

#### **Technical Data**

Ordering Code : 5221-B-5-395-XX

Lamp: LED 27° Beam: CCT: 4000 K CRI: CRI >80 SDCM: SDCM = 3Lamp Lumen: 2x2220 lm Luminaire Lumen : 3560 lm Lamp Wattage: 2x17 W Luminaire Wattage: 36 W 98 lm/W Efficacy:

Lumen Maintenance L80B10 >108,000 h

50°C

Controller : DALI

Ambient Temperature :

Input Voltage: 220–240Vac 50/60Hz

Net Weight: 5.20 kg.

Icon definition

online@unilamp.co.th