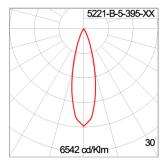

#### **Technical Data**

Ordering Code : 5221-B-5-395-XX

Lamp: LED 27° Beam: CCT: 4000 K CRI: CRI >80 SDCM: SDCM = 3Lamp Lumen: 2x2220 lm Luminaire Lumen : 3560 lm Lamp Wattage: 2x17 W Luminaire Wattage: 36 W 98 lm/W Efficacy:

### Light Distribution