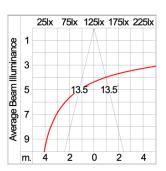

d mounted on to heat

conductive material.

Driver High quality DALI Driver in constant current. Conform to applicable safety standards and electromagnetic compatibility.

Enhanced Protection The luminaire is equipped with a 10kV surge protection device, the function of the protector is indicated by a LED, performance in

compliance with IEC61643-11.

Internal Wire Tinned copper conductor with silicone insulated internal wire. IMQ approved. Working temperature -40°C to +180°C.

Terminal Block Assembled with quick connector for cable with cross section up to 2.5 sqmm. from ADELS or equivalents. VDE approved.

Class1 luminaire provided with the earth connection.

Caution Installation work has to be carried on according to the enclosed installation manual.

Color



### Light Distribution