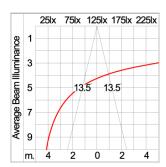

#### Light Distribution

# Technical Data

Ordering Code : 5221-B-5-393-XX

Lamp: LED 27° Beam: CCT: 2700 K CRI: CRI >80 SDCM: SDCM = 3Lamp Lumen: 2x2080 lm Luminaire Lumen : 3340 lm Lamp Wattage: 2x17 W Luminaire Wattage: 36 W 92 lm/W Efficacy: