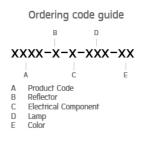

# Technical Data

Ordering Code : 5221-B-5-393-XX

Lamp: LED 27° Beam: CCT: 2700 K CRI: CRI >80 SDCM: SDCM = 3Lamp Lumen: 2x2080 lm Luminaire Lumen : 3340 lm Lamp Wattage: 2x17 W Luminaire Wattage: 36 W 92 lm/W Efficacy: