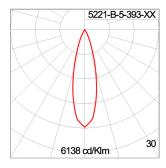

#### Light Distribution

# Technical Data

Ordering Code : 5221-B-5-393-XX

Lamp: LED 27° Beam: CCT: 2700 K CRI: CRI >80 SDCM: SDCM = 3Lamp Lumen: 2x2080 lm Luminaire Lumen : 3340 lm Lamp Wattage: 2x17 W Luminaire Wattage: 36 W 92 lm/W Efficacy: