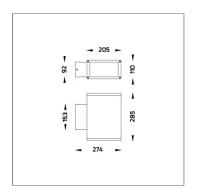

# Technical Data

Ordering Code : 5221-B-5-393-XX

Lamp: LED 27° Beam: CCT: 2700 K CRI: CRI >80 SDCM: SDCM = 3Lamp Lumen: 2x2080 lm Luminaire Lumen : 3340 lm Lamp Wattage: 2x17 W Luminaire Wattage: 36 W 92 lm/W Efficacy:

Lumen Maintenance L80B10 >108,000 h

50°C

Controller : DALI

Ambient Temperature :

Input Voltage: 220–240Vac 50/60Hz

Net Weight: 5.20 kg.

Icon definition

online@unilamp.co.th