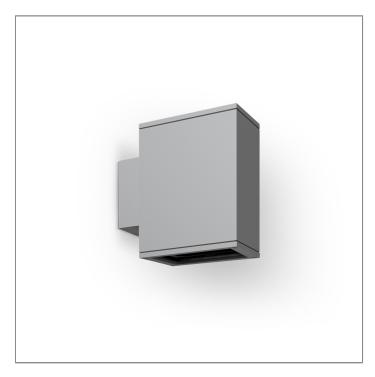

# **BRONCO**

## MEGA BRONCO - UP / DOWN

WALL SURFACE LIGHT

LAST UPDATE: 24-02-2025

BRONCO is a contemporary slim luminaire family available as wall surface or ceiling mount configuration. The housing is made from extruded aluminum and enhanced LM6 die-cast aluminum which make it highly corrosion resistant to any extreme environment. BRONCO is designed and tested under high ambient thermal condition. It is protected from the ingression of dust and water and can be used for both outdoor and indoor application. The luminaire is equipped with high-power LED and is available in 2700K, 3000K, 4000K and RGBW option. Optics are utilized to direct the light in wide variety of light distributions. BRONCO is an excellent choice for a widespread range of lighting tasks in modern architectural settings such as highlighting of columns, building facades and high ceilings.