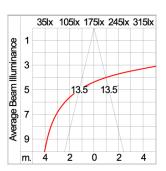

ial.

Driver High quality DALI Driver in constant current. Conform to applicable safety standards and electromagnetic compatibility.

Enhanced Protection The luminaire is equipped with a 10kV surge protection device, the function of the protector is indicated by a LED, performance in

compliance with IEC61643-11.

Internal Wire Tinned copper conductor with silicone insulated internal wire. IMQ approved. Working temperature -40°C to +180°C.

Terminal Block Assembled with quick connector for cable with cross section up to 2.5 sqmm. from ADELS or equivalents. VDE approved.

Class1 luminaire provided with the earth connection.

Caution Installation work has to be carried on according to the enclosed installation manual.

Color



Dark Grey 03 Aluminum Silver 04

#### **Light Distribution**