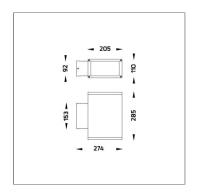

## **Technical Data**

Ordering Code : 5221-B-5-388-XX

Lamp: LED 27° Beam: CCT: 3000 K CRI: CRI >80 SDCM: SDCM = 3Lamp Lumen: 2x2980 lm Luminaire Lumen : 4780 lm Lamp Wattage: 2x27 W Luminaire Wattage: 55 W 86 lm/W Efficacy:

Lumen Maintenance L80B10 >108,000 h

50°C

Controller : DALI

Ambient Temperature :

Input Voltage: 220–240Vac 50/60Hz

Net Weight: 5.20 kg.

Icon definition

online@unilamp.co.th