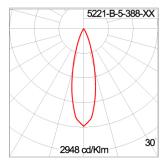

## **Technical Data**

Ordering Code : 5221-B-5-388-XX

Lamp: LED 27° Beam: CCT: 3000 K CRI: CRI >80 SDCM: SDCM = 3Lamp Lumen: 2x2980 lm Luminaire Lumen : 4780 lm Lamp Wattage: 2x27 W Luminaire Wattage: 55 W 86 lm/W Efficacy:

#### **Light Distribution**