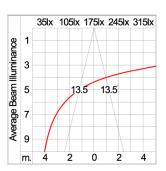

### **Technical Data**

Ordering Code : 5221-B-5-387-XX

Lamp: LED 27° Beam: CCT: 2700 K CRI: CRI >80 SDCM: SDCM = 3Lamp Lumen: 2x2980 lm Luminaire Lumen : 4780 lm Lamp Wattage: 2x27 W Luminaire Wattage: 55 W 86 lm/W Efficacy: