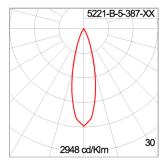

### **Technical Data**

Ordering Code : 5221-B-5-387-XX

Lamp: LED 27° Beam: CCT: 2700 K CRI: CRI >80 SDCM: SDCM = 3Lamp Lumen: 2x2980 lm Luminaire Lumen : 4780 lm Lamp Wattage: 2x27 W Luminaire Wattage: 55 W 86 lm/W Efficacy:

## Light Distribution