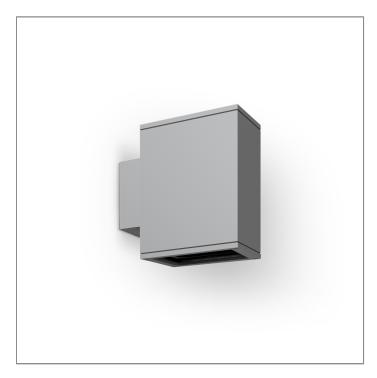

# **BRONCO**

## MEGA BRONCO - UP / DOWN

WALL SURFACE LIGHT

LAST UPDATE: 24-02-2025

BRONCO is a contemporary slim luminaire family available as wall surface or ceiling mount configuration. The housing is made from extruded aluminum and enhanced LM6 die-cast aluminum which make it highly corrosion resistant to any extreme environment. BRONCO is designed and tested under high ambient thermal condition. It is protected from the ingression of dust and water and can be used for both outdoor and indoor application. The luminaire is equipped with high-power LED and is available in 2700K, 3000K, 4000K and RGBW option. Optics are utilized to direct the light in wide variety of light distributions. BRONCO is an excellent choice for a widespread range of lighting tasks in modern architectural settings such as highlighting of columns, building facades and high ceilings.