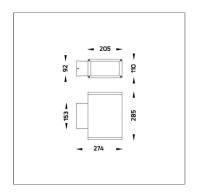

### **Technical Data**

Ordering Code : 5221-B-5-387-XX

Lamp: LED 27° Beam: CCT: 2700 K CRI: CRI >80 SDCM: SDCM = 3Lamp Lumen: 2x2980 lm Luminaire Lumen : 4780 lm Lamp Wattage: 2x27 W Luminaire Wattage: 55 W 86 lm/W Efficacy:

Lumen Maintenance L80B10 >108,000 h

50°C

Controller : DALI

Ambient Temperature :

Input Voltage: 220–240Vac 50/60Hz

Net Weight: 5.20 kg.

Icon definition

online@unilamp.co.th