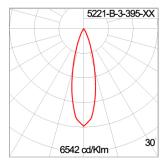

# Technical Data

Ordering Code : 5221-B-3-395-XX

Lamp: LED 27° Beam: CCT: 4000 K CRI: CRI >80 SDCM: SDCM = 3Lamp Lumen: 2x2220 lm Luminaire Lumen : 3560 lm Lamp Wattage: 2x17 W Luminaire Wattage: 36 W 98 lm/W Efficacy: Ambient Temperature : 50°C

## Light Distribution