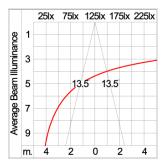

MCPCB and mounted on to heat

conductive material.

Driver High quality constant current LED driver. Conform to safety standard and electromagnetic compatibility standard.

Enhanced Protection The luminaire is equipped with a 10kV surge protection device, the function of the protector is indicated by a LED, performance in

compliance with IEC61643-11.

Internal Wire Tinned copper conductor with silicone insulated internal wire. IMQ approved. Working temperature -40°C to +180°C.

Terminal Block Assembled with quick connector for cable with cross section up to 2.5 sqmm. from ADELS or equivalents. VDE approved.

Class1 luminaire provided with the earth connection.

Caution Installation work has to be carried on according to the enclosed installation manual.

Color



## Light Distribution