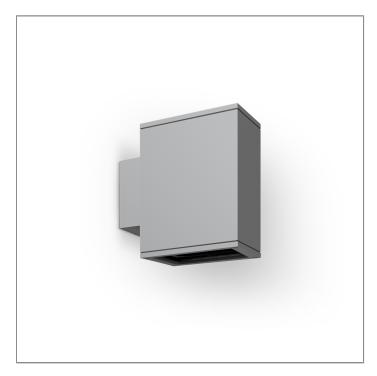

## **BRONCO**

## MEGA BRONCO - UP / DOWN

WALL SURFACE LIGHT

LAST UPDATE: 24-02-2025

BRONCO is a contemporary slim luminaire family available as wall surface or ceiling mount configuration. The housing is made from extruded aluminum and enhanced LM6 die-cast aluminum which make it highly corrosion resistant to any extreme environment. BRONCO is designed and tested under high ambient thermal condition. It is protected from the ingression of dust and water and can be used for both outdoor and indoor application. The luminaire is equipped with high-power LED and is available in 2700K, 3000K, 4000K and RGBW option. Optics are utilized to direct the light in wide variety of light distributions. BRONCO is an excellent choice for a widespread range of lighting tasks in modern architectural settings such as highlighting of columns, building facades and high ceilings.