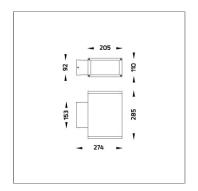

# Technical Data

Ordering Code : 5221-B-3-395-XX

Lamp: LED 27° Beam: CCT: 4000 K CRI: CRI >80 SDCM: SDCM = 3Lamp Lumen: 2x2220 lm Luminaire Lumen : 3560 lm Lamp Wattage: 2x17 W Luminaire Wattage: 36 W 98 lm/W Efficacy: Ambient Temperature : 50°C

Lumen Maintenance L80B10 >108,000 h

Controller: On-Off

Input Voltage: 220-240Vac 50/60Hz

Net Weight: 5.20 kg.

Icon definition

online@unilamp.co.th

www.unilamp.co.th