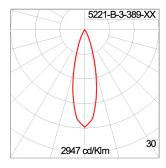

# Technical Data

Ordering Code : 5221-B-3-389-XX

Lamp: LED 27° Beam: CCT: 4000 K CRI: CRI >80 SDCM: SDCM = 3Lamp Lumen: 2x3180 lm Luminaire Lumen : 5100 lm Lamp Wattage: 2x27 W Luminaire Wattage: 55 W 92 lm/W Efficacy:

#### Light Distribution