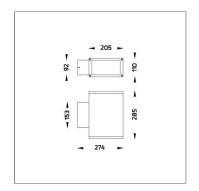

# Technical Data

Ordering Code : 5221-B-3-389-XX

Lamp: LED 27° Beam: CCT: 4000 K CRI: CRI >80 SDCM: SDCM = 3Lamp Lumen: 2x3180 lm Luminaire Lumen : 5100 lm Lamp Wattage: 2x27 W Luminaire Wattage: 55 W 92 lm/W Efficacy:

Lumen Maintenance L80B10 >108,000 h

50°C

Controller: On-Off

Ambient Temperature :

Input Voltage: 220-240Vac 50/60Hz

Net Weight: 5.20 kg.

Icon definition

online@unilamp.co.th