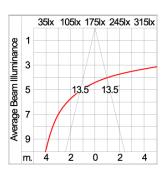

er High quality constant current LED driver. Conform to safety standard and electromagnetic compatibility standard.

Enhanced Protection The luminaire is equipped with a 10kV surge protection device, the function of the protector is indicated by a LED, performance in

compliance with IEC61643-11.

Internal Wire Tinned copper conductor with silicone insulated internal wire. IMQ approved. Working temperature -40°C to +180°C.

Terminal Block Assembled with quick connector for cable with cross section up to 2.5 sqmm. from ADELS or equivalents. VDE approved.

Class1 luminaire provided with the earth connection.

Caution Installation work has to be carried on according to the enclosed installation manual.

Color



Black O1 Graphite O2 Dark Grey O3 Aluminum Silver O4

#### Light Distribution