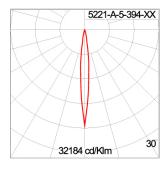

### **Technical Data**

| Ordering Code :       | 5221-A-5-394-XX    |
|-----------------------|--------------------|
| Lamp :                | LED                |
| Beam :                | 10°                |
| CCT :                 | 3000 K             |
| CRI :                 | CRI >80            |
| SDCM :                | SDCM = 3           |
| Lamp Lumen :          | 2x2080 lm          |
| Luminaire Lumen :     | 3760 lm            |
| Lamp Wattage :        | 2x17 W             |
| Luminaire Wattage :   | 36 W               |
| Efficacy :            | 104 lm/W           |
| Ambient Temperature : | 50°C               |
| Lumen Maintenance     | L80B10 >108,000 h  |
| Controller :          | DALI               |
| Input Voltage :       | 220-240Vac 50/60Hz |
| Net Weight :          | 5.20 kg.           |
|                       |                    |

### Light Distribution

White 06