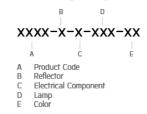

contemporary slim luminaire family available as wall surface or ceiling mount configuration. The housing is made from extruded aluminum and enhanced LM6 die-cast aluminum which make it highly corrosion resistant to any extreme environment. BRONCO is designed and tested under high ambient thermal condition. It is protected from the ingression of dust and water and can be used for both outdoor and indoor application. The luminaire is equipped with high-power LED and is available in 2700K, 3000K, 4000K and RGBW option. Optics are utilized to direct the light in wide variety of light distributions. BRONCO is an excellent choice for a widespread range of lighting tasks in modern architectural settings such as highlighting of columns, building facades and high ceilings.



Ordering code guide



### IK BODY

Icon definition

### **Technical Data**



| Ordering Code :       | 5221-A-5-394-XX    |
|-----------------------|--------------------|
| Lamp :                | LED                |
| Beam :                | 10°                |
| CCT :                 | 3000 K             |
| CRI :                 | CRI >80            |
| SDCM :                | SDCM = 3           |
| Lamp Lumen :          | 2x2080 lm          |
| Luminaire Lumen :     | 3760 lm            |
| Lamp Wattage :        | 2x17 W             |
| Luminaire Wattage :   | 36 W               |
| Efficacy :            | 104 lm/W           |
| Ambient Temperature : | 50°C               |
| Lumen Maintenance     | L80B10 >108,000 h  |
| Controller :          | DALI               |
| Input Voltage :       | 220-240Vac