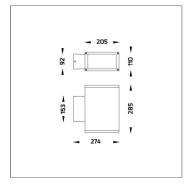

### **Technical Data**

| Ordering Code :       | 5221-A-5-394-XX    |
|-----------------------|--------------------|
| Lamp :                | LED                |
| Beam :                | 10°                |
| CCT :                 | 3000 K             |
| CRI :                 | CRI >80            |
| SDCM :                | SDCM = 3           |
| Lamp Lumen :          | 2x2080 lm          |
| Luminaire Lumen :     | 3760 lm            |
| Lamp Wattage :        | 2x17 W             |
| Luminaire Wattage :   | 36 W               |
| Efficacy :            | 104 lm/W           |
| Ambient Temperature : | 50°C               |
| Lumen Maintenance     | L80B10 >108,000 h  |
| Controller :          | DALI               |
| Input Voltage :       | 220-240Vac 50/60Hz |
| Net Weight :          | 5.20 kg.           |
|                       |                    |