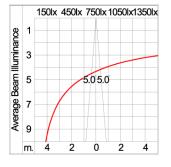

### **Technical Data**

| Ordering Code :       | 5221-A-5-394-XX    |
|-----------------------|--------------------|
| Lamp :                | LED                |
| Beam :                | 10°                |
| CCT :                 | 3000 K             |
| CRI :                 | CRI >80            |
| SDCM :                | SDCM = 3           |
| Lamp Lumen :          | 2x2080 lm          |
| Luminaire Lumen :     | 3760 lm            |
| Lamp Wattage :        | 2x17 W             |
| Luminaire Wattage :   | 36 W               |
| Efficacy :            | 104 lm/W           |
| Ambient Temperature : | 50°C               |
| Lumen Maintenance     | L80B10 >108,000 h  |
| Controller :          | DALI               |
| Input Voltage :       | 220-240Vac 50/60Hz |
| Net Weight :          | 5.20 kg.           |
|                       |                    |

### Light Distribution

White 06