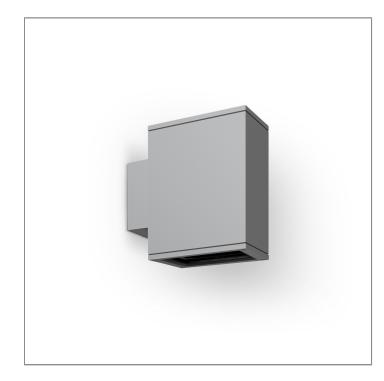

### MEGA BRONCO - UP / DOWN

WALL SURFACE LIGHT

LAST UPDATE: 24-02-2025

BRONCO is a contemporary slim luminaire family available as wall surface or ceiling mount configuration. The housing is made from extruded aluminum and enhanced LM6 die-cast aluminum which make it highly corrosion resistant to any extreme environment. BRONCO is designed and tested under high ambient thermal condition. It is protected from the ingression of dust and water and can be used for both outdoor and indoor application. The luminaire is equipped with high-power LED and is available in 2700K, 3000K, 4000K and RGBW option. Optics are utilized to direct the light in wide variety of light distributions. BRONCO is an excellent choice for a widespread range of lighting tasks in modern architectural settings such as highlighting of columns, building facades and high ceilings.

# BRONCO

### MEGA BRONCO - UP / DOWN

WALL SURFACE LIGHT