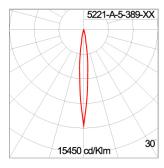

## Light Distribution

www.unilamp.co.th

### Technical Data

Ordering Code : 5221-A-5-389-XX

Lamp: LED 10° Beam: CCT: 4000 K CRI: CRI >80 SDCM: SDCM = 3Lamp Lumen: 2x3180 lm Luminaire Lumen : 5740 lm Lamp Wattage: 2x27 W Luminaire Wattage: 55 W 104 lm/W Efficacy: