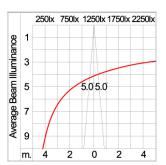

### Technical Data

Ordering Code : 5221-A-5-389-XX

Lamp: LED 10° Beam: CCT: 4000 K CRI: CRI >80 SDCM: SDCM = 3Lamp Lumen: 2x3180 lm Luminaire Lumen : 5740 lm Lamp Wattage: 2x27 W Luminaire Wattage: 55 W 104 lm/W Efficacy:

## Light Distribution

www.unilamp.co.th