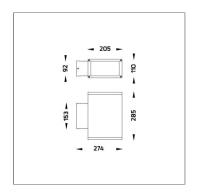

### Technical Data

Ordering Code : 5221-A-5-389-XX

Lamp: LED 10° Beam: CCT: 4000 K CRI: CRI >80 SDCM: SDCM = 3Lamp Lumen: 2x3180 lm Luminaire Lumen : 5740 lm Lamp Wattage: 2x27 W Luminaire Wattage: 55 W 104 lm/W Efficacy:

Lumen Maintenance L80B10 >108,000 h

50°C

Controller : DALI

Ambient Temperature :

Input Voltage: 220–240Vac 50/60Hz

Net Weight: 5.20 kg.

Icon definition

online@unilamp.co.th