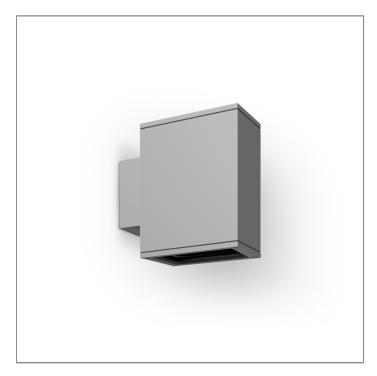

# **BRONCO**

### MEGA BRONCO - UP / DOWN

WALL SURFACE LIGHT

LAST UPDATE: 24-02-2025

BRONCO is a contemporary slim luminaire family available as wall surface or ceiling mount configuration. The housing is made from extruded aluminum and enhanced LM6 die-cast aluminum which make it highly corrosion resistant to any extreme environment. BRONCO is designed and tested under high ambient thermal condition. It is protected from the ingression of dust and water and can be used for both outdoor and indoor application. The luminaire is equipped with high-power LED and is available in 2700K, 3000K, 4000K and RGBW option. Optics are utilized to direct the light in wide variety of light distributions. BRONCO is an excellent choice for a widespread range of lighting tasks in modern architectural settings such as highlighting of columns, building facades and high ceilings.

### MEGA BRONCO - UP / DOWN

WALL SURFACE LIGHT

LAST UPDATE: 24-02-2025