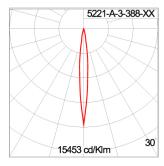

CB and mounted on to heat

conductive material.

Driver High quality constant current LED driver. Conform to safety standard and electromagnetic compatibility standard.

Enhanced Protection The luminaire is equipped with a 10kV surge protection device, the function of the protector is indicated by a LED, performance in

compliance with IEC61643-11.

Internal Wire Tinned copper conductor with silicone insulated internal wire. IMQ approved. Working temperature -40°C to +180°C.

Terminal Block Assembled with quick connector for cable with cross section up to 2.5 sqmm. from ADELS or equivalents. VDE approved.

Class1 luminaire provided with the earth connection.

Caution Installation work has to be carried on according to the enclosed installation manual.

Color



### **Light Distribution**





www.unilamp.co.th