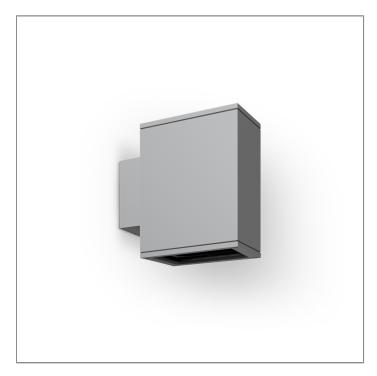

# **BRONCO**

## MEGA BRONCO - UP / DOWN

WALL SURFACE LIGHT

LAST UPDATE: 24-02-2025

BRONCO is a contemporary slim luminaire family available as wall surface or ceiling mount configuration. The housing is made from extruded aluminum and enhanced LM6 die-cast aluminum which make it highly corrosion resistant to any extreme environment. BRONCO is designed and tested under high ambient thermal condition. It is protected from the ingression of dust and water and can be used for both outdoor and indoor application. The luminaire is equipped with high-power LED and is available in 2700K, 3000K, 4000K and RGBW option. Optics are utilized to direct the light in wide variety of light distributions. BRONCO is an excellent choice for a widespread range of lighting tasks in modern architectural settings such as highlighting of columns, building facades and high ceilings.