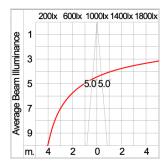

and mounted on to heat

conductive material.

Driver High quality constant current LED driver. Conform to safety standard and electromagnetic compatibility standard.

Enhanced Protection The luminaire is equipped with a 10kV surge protection device, the function of the protector is indicated by a LED, performance in

compliance with IEC61643-11.

Internal Wire Tinned copper conductor with silicone insulated internal wire. IMQ approved. Working temperature -40°C to +180°C.

Terminal Block Assembled with quick connector for cable with cross section up to 2.5 sqmm. from ADELS or equivalents. VDE approved.

Class1 luminaire provided with the earth connection.

Caution Installation work has to be carried on according to the enclosed installation manual.

Color



### **Light Distribution**





www.unilamp.co.th