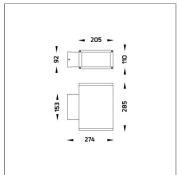

### **Technical Data**

Ordering Code : 5221-A-3-388-XX

Lamp: LED 10° Beam: CCT: 3000 K CRI: CRI >80 SDCM: SDCM = 3Lamp Lumen: 2x2980 lm Luminaire Lumen : 5380 lm Lamp Wattage: 2x27 W Luminaire Wattage: 55 W 97 lm/W Efficacy:

Lumen Maintenance L80B10 >108,000 h

Controller : On-Off

Ambient Temperature :

Input Voltage: 220–240Vac 50/60Hz

50°C

Net Weight: 5.20 kg.