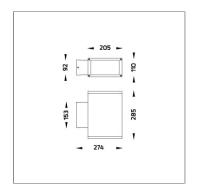

2-2025





BRONCO is a contemporary slim luminaire family available as wall surface or ceiling mount configuration. The housing is made from extruded aluminum and enhanced LM6 die-cast aluminum which make it highly corrosion resistant to any extreme environment. BRONCO is designed and tested under high ambient thermal condition. It is protected from the ingression of dust and water and can be used for both outdoor and indoor application. The luminaire is equipped with high-power LED and is available in 2700K, 3000K, 4000K and RGBW option. Optics are utilized to direct the light in wide variety of light distributions. BRONCO is an excellent choice for a widespread range of lighting tasks in modern architectural settings such as highlighting of columns, building facades and high ceilings.



## Technical Data



Ordering Code : 5221-4-3-397-XX

 Lamp:
 LED

 Beam:
 8°

 CCT:
 3000 K

 CRI:
 CRI>80

 SDCM :
 SDCM = 5

 Lamp Lumen :
 2x1440 lm

 Luminaire Lumen :
 3280 lm

 Lamp Wattage :
 2x18 W

 Luminaire Wattage :
 38 W

 Efficacy :
 86 lm/W

 Ambient Temperature :
 50°C

Lumen Maintenance L70B10 >51,400 h

Controller: On-Off

Input Voltage: 220–240Vac 50/60Hz

Net Weight: 5.20 kg.



Icon definition

online@unilamp.co.th

www.unilamp.co.th

# **BRONCO**

### MEGA BRONCO - UP / DOWN

WALL SURFACE LIGHT

LAST UPDATE: 24-02-2025



#### Specification

IEC Standard IEC 60598-1 General Requirement

IEC 60598-2-1 Fixed Luminaires

Protection IP66 Class I

IK Rating Protection against mechanical impact IKO8 on body and IKO7 optical part.

Luminaires Body Housing High-pressure di