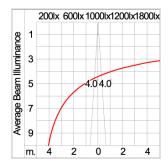

## Technical Data

Ordering Code : 5221-4-3-397-XX

 Lamp:
 LED

 Beam:
 8°

 CCT:
 3000 K

 CRI:
 CRI>80

 SDCM :
 SDCM = 5

 Lamp Lumen :
 2x1440 lm