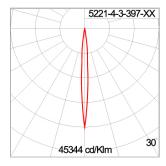

## Technical Data

Ordering Code : 5221-4-3-397-XX

 Lamp:
 LED

 Beam:
 8°

 CCT:
 3000 K

 CRI:
 CRI>80

 SDCM :
 SDCM = 5

 Lamp Lumen :
 2x1440 lm

#### Light Distribution