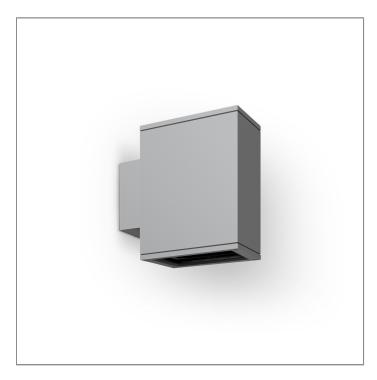

# **BRONCO**

### MEGA BRONCO - UP / DOWN

WALL SURFACE LIGHT

LAST UPDATE: 24-02-2025

BRONCO is a contemporary slim luminaire family available as wall surface or ceiling mount configuration. The housing is made from extruded aluminum and enhanced LM6 die-cast aluminum which make it highly corrosion resistant to any extreme environment. BRONCO is designed and tested under high ambient thermal condition. It is protected from the ingression of dust and water and can be used for both outdoor and indoor application. The luminaire is equipped with high-power LED and is available in 2700K, 3000K, 4000K and RGBW option. Optics are utilized to direct the light in wide variety of light distributions. BRONCO is an excellent choice for a widespread range of lighting tasks in modern architectural settings such as highlighting of columns, building facades and high ceilings.