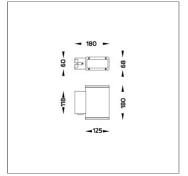

### Technical Data

| Ordering Code :       | 5215-0-5-898-XX                |
|-----------------------|--------------------------------|
| Lamp :                | LED                            |
| Beam :                | Sharp Elliptical V, Asymmetric |
| CCT :                 | 4000 K                         |
| CRI :                 | CRI >80                        |
| SDCM :                | SDCM = 3                       |
| Lamp Lumen :          | 2x1110 lm                      |
| Luminaire Lumen :     | 1150 lm                        |
| Lamp Wattage :        | 2x8.4 W                        |
| Luminaire Wattage :   | 21 W                           |
| Efficacy :            | 54 lm/W                        |
| Ambient Temperature : | 40°C                           |
| Lumen Maintenance     | L80B10 >108,000 h              |
| Controller :          | DALI                           |
| Input Voltage :       | 220-240Vac 50/60Hz             |
| Net Weight :          | 1.60 kg.                       |