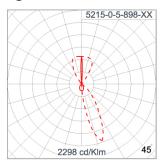

### Technical Data

| Ordering Code :       | 5215-0-5-898-XX                |
|-----------------------|--------------------------------|
| Lamp :                | LED                            |
| Beam :                | Sharp Elliptical V, Asymmetric |
| CCT :                 | 4000 K                         |
| CRI :                 | CRI >80                        |
| SDCM :                | SDCM = 3                       |
| Lamp Lumen :          | 2x1110 lm                      |
| Luminaire Lumen :     | 1150 lm                        |
| Lamp Wattage :        | 2x8.4 W                        |
| Luminaire Wattage :   | 21 W                           |
| Efficacy :            | 54 lm/W                        |
| Ambient Temperature : | 40°C                           |
| Lumen Maintenance     | L80B10 >108,000 h              |
| Controller :          | DALI                           |
| Input Voltage :       | 220-240Vac 50/60Hz             |
| Net Weight :          | 1.60 kg.                       |

### Light Distribution

White 06