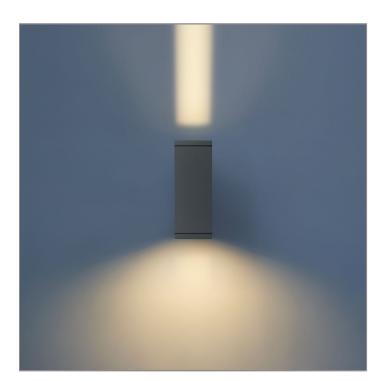

## 

LAST UPDATE: 24-02-2025

BRONCO is a contemporary slim luminaire family available as wall surface or ceiling mount configuration. The housing is made from extruded aluminum and enhanced LM6 die-cast aluminum which make it highly corrosion resistant to any extreme environment. BRONCO is designed and tested under high ambient thermal condition. It is protected from the ingression of dust and water and can be used for both outdoor and indoor application. The luminaire is equipped with high-power LED and is available in 2700K, 3000K, 4000K and RGBW option. Optics are utilized to direct the light in wide variety of light distributions. BRONCO is an excellent choice for a widespread range of lighting tasks in modern architectural settings such as highlighting of columns, building facades and high ceilings.

### Light Distribution

White 06