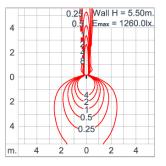

| Class1 luminaire provided with the earth connection.                                                                                                                                                                              |
| Caution                 | Installation work has to be carried on according to the enclosed installation manual.                                                                                                                                             |
| Color                   | Black 01<br>Graphite 02<br>Dark Grey 03<br>Aluminum Silver 04                                                                                                                                                                     |

### Light Distribution



White 06