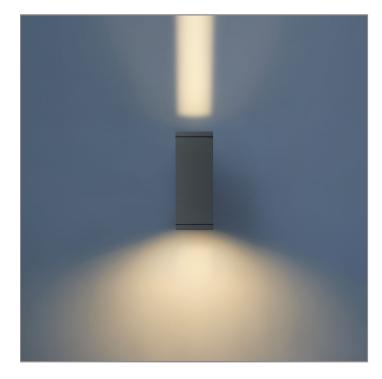

### BRONCO - UP / DOWN

WALL SURFACE MOUNT

LAST UPDATE: 24-02-2025

BRONCO is a contemporary slim luminaire family available as wall surface or ceiling mount configuration. The housing is made from extruded aluminum and enhanced LM6 die-cast aluminum which make it highly corrosion resistant to any extreme environment. BRONCO is designed and tested under high ambient thermal condition. It is protected from the ingression of dust and water and can be used for both outdoor and indoor application. The luminaire is equipped with high-power LED and is available in 2700K, 3000K, 4000K and RGBW option. Optics are utilized to direct the light in wide variety of light distributions. BRONCO is an excellent choice for a widespread range of lighting tasks in modern architectural settings such as highlighting of columns, building facades and high ceilings.

#### **Light Distribution**

www.unilamp.co.th