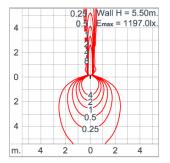

proof grommet. To be used with HO5RN-F/ HO7RN-F cable with 6-13mm. diameter. Led

High efficiency LED module utilized chips from world renowned manufacturer. Assembled on MCPCB and mounted on to heat

conductive material.

Driver High quality DALI Driver in constant current. Conform to applicable safety standards and electromagnetic compatibility. Tinned copper conductor with silicone insulated internal wire. IMQ approved. Working temperature -40°C to +180°C. Internal Wire Terminal Block Assembled with quick connector for cable with cross section up to 2.5 sqmm. from ADELS or equivalents. VDE approved.

Class1 luminaire provided with the earth connection.

Caution Installation work has to be carried on according to the enclosed installation manual.

Color



#### **Light Distribution**





www.unilamp.co.th