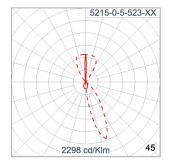

r proof grommet. To be used with HO5RN-F/ HO7RN-F cable with 6-13mm. diameter. Led

High efficiency LED module utilized chips from world renowned manufacturer. Assembled on MCPCB and mounted on to heat

conductive material.

Driver High quality DALI Driver in constant current. Conform to applicable safety standards and electromagnetic compatibility. Tinned copper conductor with silicone insulated internal wire. IMQ approved. Working temperature -40°C to +180°C. Internal Wire Terminal Block Assembled with quick connector for cable with cross section up to 2.5 sqmm. from ADELS or equivalents. VDE approved.

Class1 luminaire provided with the earth connection.

Caution Installation work has to be carried on according to the enclosed installation manual.

Color



#### **Light Distribution**





www.unilamp.co.th