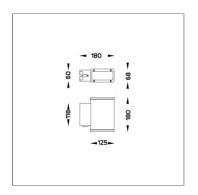

## Technical Data

Ordering Code : 5215-0-5-523-XX

Lamp : LED

Beam: Sharp Elliptical V, Asymmetric

CCT: 2700 K CRI >80 CRI: SDCM: SDCM = 3Lamp Lumen: 2x1040 lm Luminaire Lumen : 1080 lm Lamp Wattage: 2x8.4 W Luminaire Wattage: 21 W 51 lm/W Efficacy: Ambient Temperature : 40°C

Lumen Maintenance L80B10 >108,000 h

Controller : DALI

Input Voltage: 220–240Vac 50/60Hz

Net Weight: 1.60 kg.

Icon definition

online@unilamp.co.th

www.unilamp.co.th