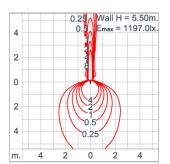

eather proof grommet. To be used with HO5RN-F/ HO7RN-F cable with 6-13mm. diameter. Led

High efficiency LED module utilized chips from world renowned manufacturer. Assembled on MCPCB and mounted on to heat

conductive material.

Driver High quality constant current LED driver. Conform to safety standard and electromagnetic compatibility standard. Tinned copper conductor with silicone insulated internal wire. IMQ approved. Working temperature -40°C to +180°C. Internal Wire Terminal Block Assembled with quick connector for cable with cross section up to 2.5 sqmm. from ADELS or equivalents. VDE approved.

Class1 luminaire provided with the earth connection.

Caution Installation work has to be carried on according to the enclosed installation manual.

Color



#### **Light Distribution**