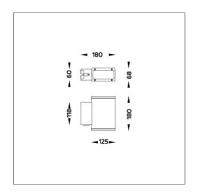

#### Technical Data

Ordering Code : 5215-0-3-897-XX

Lamp : LED

Beam : Sharp Elliptical V, Asymmetric

CCT: 3000 K CRI >80 CRI: SDCM: SDCM = 3Lamp Lumen: 2x1040 lm Luminaire Lumen : 1080 lm Lamp Wattage: 2x8.4 W Luminaire Wattage: 21 W 51 lm/W Efficacy: Ambient Temperature : 40°C

Lumen Maintenance L80B10 >108,000 h

Controller: On-Off

Input Voltage: 220–240Vac 50/60Hz

Net Weight: 1.50 kg.

Icon definition

online@unilamp.co.th

www.unilamp.co.th