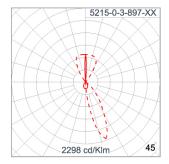

#### Technical Data

Ordering Code : 5215-0-3-897-XX

Lamp : LED

Beam : Sharp Elliptical V, Asymmetric

CCT: 3000 K CRI >80 CRI: SDCM: SDCM = 3Lamp Lumen: 2x1040 lm Luminaire Lumen : 1080 lm Lamp Wattage: 2x8.4 W Luminaire Wattage: 21 W 51 lm/W Efficacy: Ambient Temperature : 40°C

#### **Light Distribution**