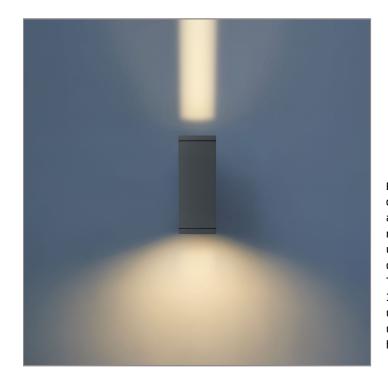

## BRONCO - UP / DOWN

WALL SURFACE MOUNT

LAST UPDATE: 24-02-2025

BRONCO is a contemporary slim luminaire family available as wall surface or ceiling mount configuration. The housing is made from extruded aluminum and enhanced LM6 die-cast aluminum which make it highly corrosion resistant to any extreme environment. BRONCO is designed and tested under high ambient thermal condition. It is protected from the ingression of dust and water and can be used for both outdoor and indoor application. The luminaire is equipped with high-power LED and is available in 2700K, 3000K, 4000K and RGBW option. Optics are utilized to direct the light in wide variety of light distributions. BRONCO is an excellent choice for a widespread range of lighting tasks in modern architectural settings such as highlighting of columns, building facades and high ceilings.