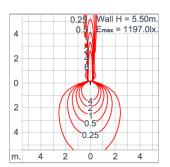

eather proof grommet. To be used with HO5RN-F/ HO7RN-F cable with 6-13mm. diameter. Led

High efficiency LED module utilized chips from world renowned manufacturer. Assembled on MCPCB and mounted on to heat

conductive material.

Driver High quality constant current LED driver. Conform to safety standard and electromagnetic compatibility standard. Tinned copper conductor with silicone insulated internal wire. IMQ approved. Working temperature -40°C to +180°C. Internal Wire Terminal Block Assembled with quick connector for cable with cross section up to 2.5 sqmm. from ADELS or equivalents. VDE approved.

Class1 luminaire provided with the earth connection.

Caution Installation work has to be carried on according to the enclosed installation manual.

Color



#### **Light Distribution**