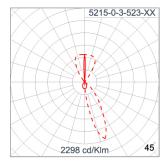

# Technical Data

Ordering Code : 5215-0-3-523-XX

Lamp : LED

Beam: Sharp Elliptical V, Asymmetric

CCT: 2700 K CRI >80 CRI: SDCM: SDCM = 3Lamp Lumen: 2x1040 lm Luminaire Lumen : 1080 lm Lamp Wattage: 2x8.4 W Luminaire Wattage: 21 W 51 lm/W Efficacy: Ambient Temperature : 40°C

#### **Light Distribution**