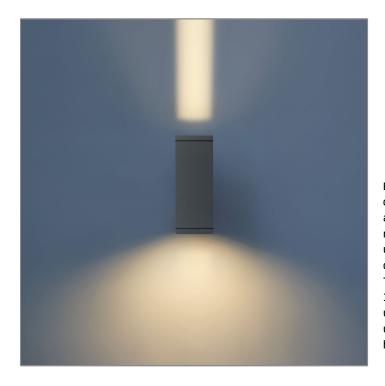

### BRONCO - UP / DOWN

WALL SURFACE MOUNT

LAST UPDATE: 24-02-2025

BRONCO is a contemporary slim luminaire family available as wall surface or ceiling mount configuration. The housing is made from extruded aluminum and enhanced LM6 die-cast aluminum which make it highly corrosion resistant to any extreme environment. BRONCO is designed and tested under high ambient thermal condition. It is protected from the ingression of dust and water and can be used for both outdoor and indoor application. The luminaire is equipped with high-power LED and is available in 2700K, 3000K, 4000K and RGBW option. Optics are utilized to direct the light in wide variety of light distributions. BRONCO is an excellent choice for a widespread range of lighting tasks in modern architectural settings such as highlighting of columns, building facades and high ceilings.

#### **Light Distribution**