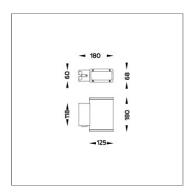

Lumen Maintenance L80B10 >108,000 h

Controller: On-Off

Input Voltage: 220–240Vac 50/60Hz

Net Weight: 1.50 kg.

Icon definition

online@unilamp.co.th

www.unilamp.co.th