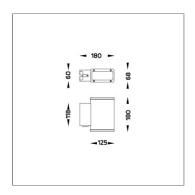

Lumen Maintenance L80B10 >108,000 h

Controller: DALI

Input Voltage: 220-240Vac 50/60Hz

Net Weight: 1.60 kg.

Ordering code guide XXXX-X-X-XXX-XX

À Product Code Reflector

Electrical Component C D Lamp Color

IK BODY