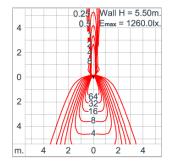

## Beam: CCT: CRI: SDCM:

Ordering Code: 5214-0-5-898-XX

Lamp: LED

**Technical Data** 

Sharp Elliptical V, 43°/10°

4000 K CRI >80 SDCM = 3Lamp Lumen: 2x1110 lm Luminaire Lumen : 1090 lm Lamp Wattage: 2x8.4 W Luminaire Wattage: 21 W 51 lm/W Efficacy: Ambient Temperature : 40°C

#### **Light Distribution**