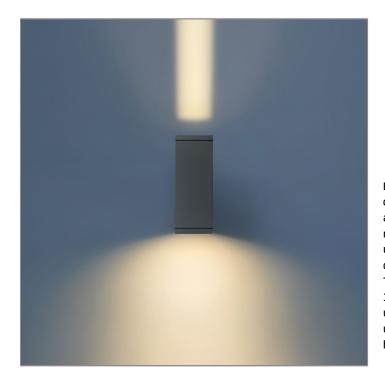

### BRONCO - UP / DOWN

WALL SURFACE MOUNT

LAST UPDATE: 24-02-2025

BRONCO is a contemporary slim luminaire family available as wall surface or ceiling mount configuration. The housing is made from extruded aluminum and enhanced LM6 die-cast aluminum which make it highly corrosion resistant to any extreme environment. BRONCO is designed and tested under high ambient thermal condition. It is protected from the ingression of dust and water and can be used for both outdoor and indoor application. The luminaire is equipped with high-power LED and is available in 2700K, 3000K, 4000K and RGBW option. Optics are utilized to direct the light in wide variety of light distributions. BRONCO is an excellent choice for a widespread range of lighting tasks in modern architectural settings such as highlighting of columns, building facades and high ceilings.

## Beam: CCT: CRI: SDCM:

Ordering Code: 5214-0-5-898-XX

Lamp: LED

**Technical Data** 

Sharp Elliptical V, 43°/10°

4000 K CRI >80 SDCM = 3Lamp Lumen: 2x1110 lm Luminaire Lumen : 1090 lm Lamp Wattage: 2x8.4 W Luminaire Wattage: 21 W 51 lm/W Efficacy: Ambient Temperature : 40°C