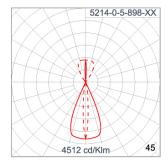

## Beam: CCT: CRI: SDCM:

Ordering Code: 5214-0-5-898-XX

Lamp: LED

**Technical Data** 

Sharp Elliptical V, 43°/10°

4000 K CRI >80 SDCM = 3Lamp Lumen: 2x1110 lm Luminaire Lumen : 1090 lm Lamp Wattage: 2x8.4 W Luminaire Wattage: 21 W 51 lm/W Efficacy: Ambient Temperature : 40°C

#### **Light Distribution**