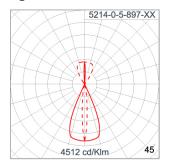

### Technical Data

Ordering Code : 5214-0-5-897-XX Lamp : LED Beam : Sharp Elliptical V, 43°/10° CCT : 3000 K CRI >80 CRI : SDCM : SDCM = 3 Lamp Lumen : 2x1040 lm Luminaire Lumen : 1020 lm Lamp Wattage : 2x8.4 W Luminaire Wattage : 21 W 48 lm/W Efficacy : Ambient Temperature : 40°C Lumen Maintenance L80B10 >108,000 h Controller : DALI Input Voltage : 220-240Vac 50/60Hz Net Weight : 1.60 kg.

### Light Distribution

White 06

Unilamp Co., Ltd. 461 Ramintra Road, Kannayao, Bangkok 10230 Thailand Tel : +66[0]2 943 2420-1, +66[0]2 946 4170-1 Fax : +66[0]2 943 2419 online@unilamp.co.th www.unilamp.co.th