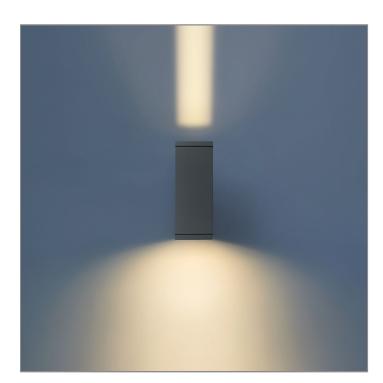

## BRONCO – UP / DOWN

WALL SURFACE MOUNT

## 

LAST UPDATE: 24-02-2025

BRONCO is a contemporary slim luminaire family available as wall surface or ceiling mount configuration. The housing is made from extruded aluminum and enhanced LM6 die-cast aluminum which make it highly corrosion resistant to any extreme environment. BRONCO is designed and tested under high ambient thermal condition. It is protected from the ingression of dust and water and can be used for both outdoor and indoor application. The luminaire is equipped with high-power LED and is available in 2700K, 3000K, 4000K and RGBW option. Optics are utilized to direct the light in wide variety of light distributions. BRONCO is an excellent choice for a widespread range of lighting tasks in modern architectural settings such as highlighting of columns, building facades and high ceilings.

### Light Distribution

White 06

Unilamp Co., Ltd. 461 Ramintra Road, Kannayao, Bangkok 10230 Thailand Tel : +66[0]2 943 2420-1, +66[0]2 946 4170-1 Fax : +66[0]2 943 2419 online@unilamp.co.th www.unilamp.co.th