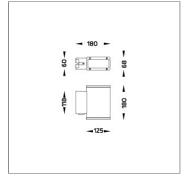

### Technical Data

Ordering Code : 5214-0-5-897-XX Lamp : LED Beam : Sharp Elliptical V, 43°/10° CCT : 3000 K CRI >80 CRI : SDCM : SDCM = 3 Lamp Lumen : 2x1040 lm Luminaire Lumen : 1020 lm Lamp Wattage : 2x8.4 W Luminaire Wattage : 21 W 48 lm/W Efficacy : Ambient Temperature : 40°C Lumen Maintenance L80B10 >108,000 h Controller : DALI Input Voltage : 220-240Vac 50/60Hz Net Weight : 1.60 kg.