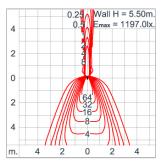

### Technical Data

Ordering Code : 5214-0-5-897-XX Lamp : LED Beam : Sharp Elliptical V, 43°/10° CCT : 3000 K CRI >80 CRI : SDCM : SDCM = 3 Lamp Lumen : 2x1040 lm Luminaire Lumen : 1020 lm Lamp Wattage : 2x8.4 W Luminaire Wattage : 21 W 48 lm/W Efficacy : Ambient Temperature : 40°C Lumen Maintenance L80B10 >108,000 h Controller : DALI Input Voltage : 220-240Vac 50/60Hz Net Weight : 1.60 kg.

### Light Distribution

White 06

Unilamp Co., Ltd. 461 Ramintra Road, Kannayao, Bangkok 10230 Thailand Tel : +66[0]2 943 2420-1, +66[0]2 946 4170-1 Fax : +66[0]2 943 2419 online@unilamp.co.th www.unilamp.co.th