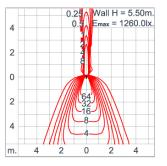

### Technical Data

Ordering Code : 5214-0-3-898-XX Lamp : LED Beam : Sharp Elliptical V, 43°/10° CCT : 4000 K CRI >80 CRI : SDCM : SDCM = 3 Lamp Lumen : 2x1110 lm Luminaire Lumen : 1090 lm Lamp Wattage : 2x8.4 W Luminaire Wattage : 21 W Efficacy : 51 lm/W Ambient Temperature : 40°C Lumen Maintenance L80B10 >108,000 h Controller : On-Off Input Voltage : 220-240Vac 50/60Hz Net Weight : 1.50 kg.

### Light Distribution

White 06