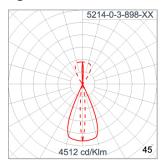

### Technical Data

Ordering Code : 5214-0-3-898-XX Lamp : LED Beam : Sharp Elliptical V, 43°/10° CCT : 4000 K CRI >80 CRI : SDCM : SDCM = 3 Lamp Lumen : 2x1110 lm Luminaire Lumen : 1090 lm Lamp Wattage : 2x8.4 W Luminaire Wattage : 21 W Efficacy : 51 lm/W Ambient Temperature : 40°C Lumen Maintenance L80B10 >108,000 h Controller : On-Off Input Voltage : 220-240Vac 50/60Hz Net Weight : 1.50 kg.

### Light Distribution

White 06