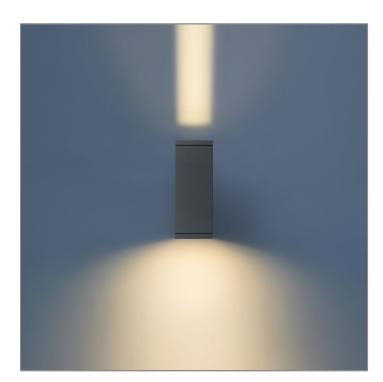

## 

LAST UPDATE: 24-02-2025

BRONCO is a contemporary slim luminaire family available as wall surface or ceiling mount configuration. The housing is made from extruded aluminum and enhanced LM6 die-cast aluminum which make it highly corrosion resistant to any extreme environment. BRONCO is designed and tested under high ambient thermal condition. It is protected from the ingression of dust and water and can be used for both outdoor and indoor application. The luminaire is equipped with high-power LED and is available in 2700K, 3000K, 4000K and RGBW option. Optics are utilized to direct the light in wide variety of light distributions. BRONCO is an excellent choice for a widespread range of lighting tasks in modern architectural settings such as highlighting of columns, building facades and high ceilings.

### Technical Data

Ordering Code : 5214-0-3-898-XX Lamp : LED Beam : Sharp Elliptical V, 43°/10° CCT : 4000 K CRI >80 CRI : SDCM : SDCM = 3 Lamp Lumen : 2x1110 lm Luminaire Lumen : 1090 lm Lamp Wattage : 2x8.4 W Luminaire Wattage : 21 W Efficacy : 51 lm/W Ambient Temperature : 40°C Lumen Maintenance L80B10 >108,000 h Controller : On-Off Input Voltage : 220-240Vac 50/60Hz Net Weight : 1.50 kg.