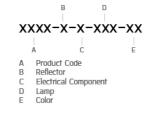

Ordering code guide

### Technical Data

Ordering Code : 5214-0-3-898-XX Lamp : LED Beam : Sharp Elliptical V, 43°/10° CCT : 4000 K CRI >80 CRI : SDCM : SDCM = 3 Lamp Lumen : 2x1110 lm Luminaire Lumen : 1090 lm Lamp Wattage : 2x8.4 W Luminaire Wattage : 21 W Efficacy : 51 lm/W Ambient Temperature : 40°C Lumen Maintenance L80B10 >108,000 h Controller : On-Off Input Voltage : 220-240Vac 50/60Hz Net Weight : 1.50 kg.