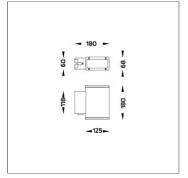

### Technical Data

Ordering Code : 5214-0-3-898-XX Lamp : LED Beam : Sharp Elliptical V, 43°/10° CCT : 4000 K CRI >80 CRI : SDCM : SDCM = 3 Lamp Lumen : 2x1110 lm Luminaire Lumen : 1090 lm Lamp Wattage : 2x8.4 W Luminaire Wattage : 21 W Efficacy : 51 lm/W Ambient Temperature : 40°C Lumen Maintenance L80B10 >108,000 h Controller : On-Off Input Voltage : 220-240Vac 50/60Hz Net Weight : 1.50 kg.