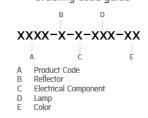

Ordering code guide

### Technical Data

Ordering Code : 5213-0-5-897-XX Lamp : LED Beam : 6°/62° CCT : 3000 K CRI : CRI >80 SDCM : SDCM = 3 Lamp Lumen : 2x1040 lm Luminaire Lumen : 380 lm Lamp Wattage : 2x8.4 W Luminaire Wattage : 21 W 18 lm/W Efficacy : Ambient Temperature : 40°C Lumen Maintenance L80B10 >108,000 h Controller : DALI Input Voltage : 220-240Vac 50/60Hz Net Weight : 1.70 kg.