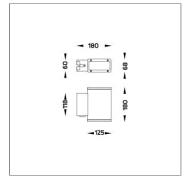

### Technical Data

Ordering Code : 5213-0-5-897-XX Lamp : LED Beam : 6°/62° CCT : 3000 K CRI : CRI >80 SDCM : SDCM = 3 Lamp Lumen : 2x1040 lm Luminaire Lumen : 380 lm Lamp Wattage : 2x8.4 W Luminaire Wattage : 21 W 18 lm/W Efficacy : Ambient Temperature : 40°C Lumen Maintenance L80B10 >108,000 h Controller : DALI Input Voltage : 220-240Vac 50/60Hz Net Weight : 1.70 kg.