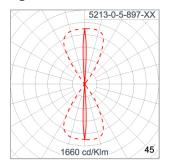

### Technical Data

Ordering Code : 5213-0-5-897-XX Lamp : LED Beam : 6°/62° CCT : 3000 K CRI : CRI >80 SDCM : SDCM = 3 Lamp Lumen : 2x1040 lm Luminaire Lumen : 380 lm Lamp Wattage : 2x8.4 W Luminaire Wattage : 21 W 18 lm/W Efficacy : Ambient Temperature : 40°C Lumen Maintenance L80B10 >108,000 h Controller : DALI Input Voltage : 220-240Vac 50/60Hz Net Weight : 1.70 kg.

### Light Distribution

White 06

Unilamp Co., Ltd. 461 Ramintra Road, Kannayao, Bangkok 10230 Thailand Tel : +66[0]2 943 2420-1, +66[0]2 946 4170-1 Fax : +66[0]2 943 2419 online@unilamp.co.th www.unilamp.co.th