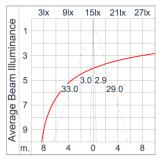

### Technical Data

Ordering Code : 5213-0-5-897-XX Lamp : LED Beam : 6°/62° CCT : 3000 K CRI : CRI >80 SDCM : SDCM = 3 Lamp Lumen : 2x1040 lm Luminaire Lumen : 380 lm Lamp Wattage : 2x8.4 W Luminaire Wattage : 21 W 18 lm/W Efficacy : Ambient Temperature : 40°C Lumen Maintenance L80B10 >108,000 h Controller : DALI Input Voltage : 220-240Vac 50/60Hz Net Weight : 1.70 kg.

### Light Distribution

White 06

Unilamp Co., Ltd. 461 Ramintra Road, Kannayao, Bangkok 10230 Thailand Tel : +66[0]2 943 2420-1, +66[0]2 946 4170-1 Fax : +66[0]2 943 2419 online@unilamp.co.th www.unilamp.co.th