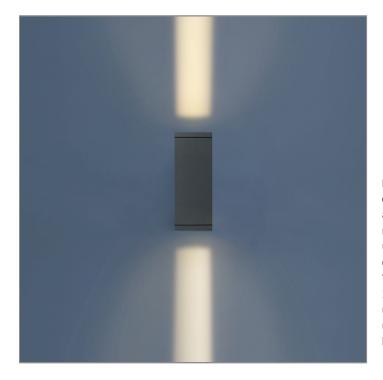

### BRONCO - UP / DOWN

WALL SURFACE MOUNT

LAST UPDATE: 24-02-2025

BRONCO is a contemporary slim luminaire family available as wall surface or ceiling mount configuration. The housing is made from extruded aluminum and enhanced LM6 die-cast aluminum which make it highly corrosion resistant to any extreme environment. BRONCO is designed and tested under high ambient thermal condition. It is protected from the ingression of dust and water and can be used for both outdoor and indoor application. The luminaire is equipped with high-power LED and is available in 2700K, 3000K, 4000K and RGBW option. Optics are utilized to direct the light in wide variety of light distributions. BRONCO is an excellent choice for a widespread range of lighting tasks in modern architectural settings such as highlighting of columns, building facades and high ceilings.

### **Light Distribution**