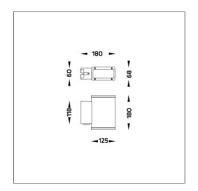

# Technical Data

Ordering Code : 5213-0-5-523-XX

Lamp : LED

Beam : Sharp Elliptical V

CCT: 2700 K CRI: CRI >80 SDCM: SDCM = 3Lamp Lumen: 2x1040 lm Luminaire Lumen : 380 lm Lamp Wattage: 2x8.4 W Luminaire Wattage: 21 W 18 lm/W Efficacy: Ambient Temperature : 40°C

Lumen Maintenance L80B10 >108,000 h

Controller : DALI

Input Voltage: 220–240Vac 50/60Hz

Net Weight: 1.70 kg.

Icon definition

online@unilamp.co.th

www.unilamp.co.th