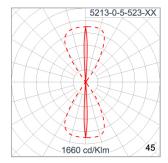

# Technical Data

Ordering Code : 5213-0-5-523-XX

Lamp : LED

Beam : Sharp Elliptical V

CCT: 2700 K CRI: CRI >80 SDCM: SDCM = 3Lamp Lumen: 2x1040 lm Luminaire Lumen : 380 lm Lamp Wattage: 2x8.4 W Luminaire Wattage: 21 W 18 lm/W Efficacy: Ambient Temperature : 40°C

### **Light Distribution**