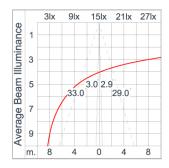

proof grommet. To be used with HO5RN-F/ HO7RN-F cable with 6-13mm. diameter. Led

High efficiency LED module utilized chips from world renowned manufacturer. Assembled on MCPCB and mounted on to heat

conductive material.

Driver High quality DALI Driver in constant current. Conform to applicable safety standards and electromagnetic compatibility. Tinned copper conductor with silicone insulated internal wire. IMQ approved. Working temperature -40°C to +180°C. Internal Wire Terminal Block Assembled with quick connector for cable with cross section up to 2.5 sqmm. from ADELS or equivalents. VDE approved.

Class1 luminaire provided with the earth connection.

Installation work has to be carried on according to the enclosed installation manual. Caution

Color



### **Light Distribution**