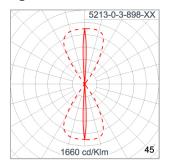

### Technical Data

Ordering Code : 5213-0-3-898-XX Lamp : LED Beam : 6°/62° CCT : 4000 K CRI : CRI >80 SDCM : SDCM = 3 Lamp Lumen : 2x1110 lm Luminaire Lumen : 400 lm Lamp Wattage : 2x8.4 W Luminaire Wattage : 21 W 19 lm/W Efficacy : Ambient Temperature : 40°C Lumen Maintenance L80B10 >108,000 h Controller : On-Off Input Voltage : 220-240Vac 50/60Hz Net Weight : 1.60 kg.

### Light Distribution

White 06