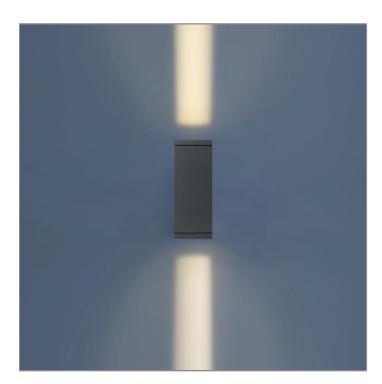

## 

LAST UPDATE: 24-02-2025

BRONCO is a contemporary slim luminaire family available as wall surface or ceiling mount configuration. The housing is made from extruded aluminum and enhanced LM6 die-cast aluminum which make it highly corrosion resistant to any extreme environment. BRONCO is designed and tested under high ambient thermal condition. It is protected from the ingression of dust and water and can be used for both outdoor and indoor application. The luminaire is equipped with high-power LED and is available in 2700K, 3000K, 4000K and RGBW option. Optics are utilized to direct the light in wide variety of light distributions. BRONCO is an excellent choice for a widespread range of lighting tasks in modern architectural settings such as highlighting of columns, building facades and high ceilings.

### Light Distribution

White 06