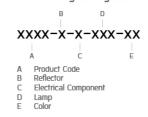

contemporary slim luminaire family available as wall surface or ceiling mount configuration. The housing is made from extruded aluminum and enhanced LM6 die-cast aluminum which make it highly corrosion resistant to any extreme environment. BRONCO is designed and tested under high ambient thermal condition. It is protected from the ingression of dust and water and can be used for both outdoor and indoor application. The luminaire is equipped with high-power LED and is available in 2700K, 3000K, 4000K and RGBW option. Optics are utilized to direct the light in wide variety of light distributions. BRONCO is an excellent choice for a widespread range of lighting tasks in modern architectural settings such as highlighting of columns, building facades and high ceilings.



Ordering code guide



#### 

Icon definition

### Technical Data



Ordering Code : 5213-0-3-898-XX Lamp : LED Beam : 6°/62° CCT : 4000 K CRI : CRI >80 SDCM : SDCM = 3 Lamp Lumen : 2x1110 lm Luminaire Lumen : 400 lm Lamp Wattage : 2x8.4 W Luminaire Wattage : 21 W 19 lm/W Efficacy : Ambient Temperature : 40°C Lumen Maintenance L80B10 >108,000 h Controller : On-Off Input Voltage : 220-240Vac 50/60Hz Net Weight : 1.60 kg.

Unilamp Co., Ltd. 461 Ramintra Road, Kannayao, Bangkok 10230 Thailand Tel : +66[0]2 943 2420-1, +66[0]2 946 4170-1 Fax : +66[0]2 943 2419 online@unilamp.co.th www.unilamp.co.th

# BRONCO

### BRONCO - UP / DOWN

WALL SURFACE MOUNT

## **Unilamp**

LAST UPDATE: 24-02-2025

#### Specification

| IEC Standard            | IEC 60598–1 General Requirement