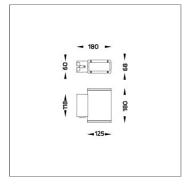

### BRONCO – UP / DOWN

WALL SURFACE MOUNT

### BRONCO - UP / DOWN

WALL SURFACE MOUNT