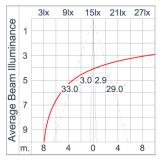

### Technical Data

Ordering Code : 5213-0-3-898-XX Lamp : LED Beam : 6°/62° CCT : 4000 K CRI : CRI >80 SDCM : SDCM = 3 Lamp Lumen : 2x1110 lm Luminaire Lumen : 400 lm Lamp Wattage : 2x8.4 W Luminaire Wattage : 21 W 19 lm/W Efficacy : Ambient Temperature : 40°C Lumen Maintenance L80B10 >108,000 h Controller : On-Off Input Voltage : 220-240Vac 50/60Hz Net Weight : 1.60 kg.