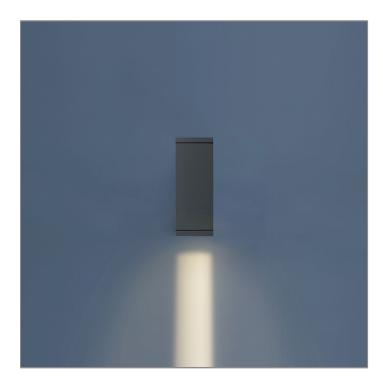

# BRONCO

BRONCO – DOWN

WALL SURFACE MOUNT

## 🕰 Unilamp

LAST UPDATE: 24-02-2025

BRONCO is a contemporary slim luminaire family available as wall surface or ceiling mount configuration. The housing is made from extruded aluminum and enhanced LM6 die-cast aluminum which make it highly corrosion resistant to any extreme environment. BRONCO is designed and tested under high ambient thermal condition. It is protected from the ingression of dust and water and can be used for both outdoor and indoor application. The luminaire is equipped with high-power LED and is available in 2700K, 3000K, 4000K and RGBW option. Optics are utilized to direct the light in wide variety of light distributions. BRONCO is an excellent choice for a widespread range of lighting tasks in modern architectural settings such as highlighting of columns, building facades and high ceilings.

### BRONCO – DOWN

WALL SURFACE MOUNT