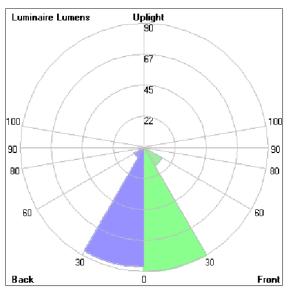

### Bug Report

| LCS   | Zone      | %Lumens | %Lamp | %Lum  |
|-------|-----------|---------|-------|-------|
| FL    | [0-30]    | 89.8    | 8.1   | 45.0  |
| FM    | [30-60]   | 15.0    | 1.4   | 7.5   |
| FH    | [60-80]   | 0.0     | 0.0   | 0.0   |
| FVH   | [80-90]   | 0.0     | 0.0   | 0.0   |
| BL    | [0-30]    | 86.4    | 7.8   | 43.3  |
| BM    | [30-60]   | 8.5     | 0.8   | 4.2   |
| BH    | [60-80]   | 0.0     | 0.0   | 0.0   |
| BVH   | [80-90]   | 0.0     | 0.0   | 0.0   |
| UL    | [90-100]  | 0.0     | 0.0   | 0.0   |
| UH    | [100-180] | 0.0     | 0.0   | 0.0   |
| Total |           | 199.7   | 18.1  | 100.0 |