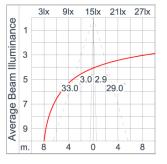

| Class1 luminaire provided with the earth connection.                                                                                                                                                                              |
| Caution                 | Installation work has to be carried on according to the enclosed installation manual.                                                                                                                                             |
| Color                   | Black 01<br>Graphite 02<br>Dark Grey 03<br>Aluminum Silver 04                                                                                                                                                                     |

### Light Distribution



White 06



# BRONCO

BRONCO – DOWN

WALL SURFACE MOUNT



LAST UPDATE: 24-02-2025

### Bug Report



| LCS   | Zone      | %Lumens | %Lamp | %Lum  |
|-------|-----------|---------|-------|-------|
| FL    | [0-30]    | 89.8    | 8.1   | 45.0  |
| FM    | [30-60]   | 15.0    | 1.4   | 7.5   |
| FH    | [60-80]   | 0.0     | 0.0   | 0.0   |
| FVH   | [80-90]   | 0.0     | 0.0   | 0.0   |
| BL    | [0-30]    | 86.4    | 7.8   | 43.3  |
| BM    | [30-60]   | 8.5     | 0.8   | 4.2   |
| BH    | [60-80]   | 0.0     | 0.0   | 0.0   |
| BVH   | [80-90]   | 0.0     | 0.0   | 0.0   |
| UL    | [90-100]  | 0.0     | 0.0   | 0.0   |
| UH    | [100-180] | 0.0     | 0.0   | 0.0   |
| Total |           | 199.7   | 18.1  | 100.0 |

\*Due to the constancy of product development, we reserve the right to alter all sp