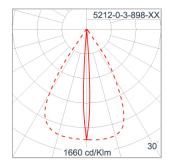

### Light Distribution

White 06

| 5212-0-3-898-XX    |
|--------------------|
| LED                |
| 6°/62°             |
| 4000 K             |
| CRI >80            |
| SDCM = 3           |
| 1110 lm            |
| 200 lm             |
| 8.4 W              |
| 11 W               |
| 18 lm/W            |
| 50°C               |
| L80B10 >108,000 h  |
| On-Off             |
| 220-240Vac 50/60Hz |
| 1.40 kg.           |
|                    |