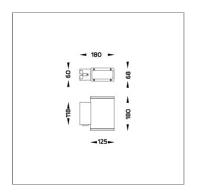

#### Technical Data

Ordering Code : 5211-0-5-898-XX

Lamp : LED

Beam: 43°/10°, Asymmetric

CCT: 4000 K CRI >80 CRI: SDCM: SDCM = 3Lamp Lumen: 2x1030 lm Luminaire Lumen : 1710 lm Lamp Wattage: 2x8.1 W Luminaire Wattage: 21 W 81 lm/W Efficacy: Ambient Temperature : 50°C

Lumen Maintenance L70B10 >66,000 h

Controller : DALI

Input Voltage: 220-240Vac 50/60Hz

Net Weight: 1.60 kg.

Icon definition

www.unilamp.co.th