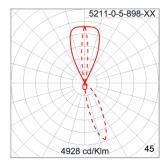

#### Technical Data

Ordering Code : 5211-0-5-898-XX

Lamp : LED

Beam: 43°/10°, Asymmetric

CCT: 4000 K CRI >80 CRI: SDCM: SDCM = 3Lamp Lumen: 2x1030 lm Luminaire Lumen : 1710 lm Lamp Wattage: 2x8.1 W Luminaire Wattage: 21 W 81 lm/W Efficacy: Ambient Temperature : 50°C

#### **Light Distribution**

www.unilamp.co.th