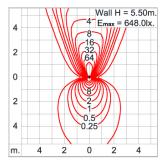

proof grommet. To be used with HO5RN-F/ HO7RN-F cable with 6-13mm. diameter. Led

High efficiency LED module utilized chips from world renowned manufacturer. Assembled on MCPCB and mounted on to heat

conductive material.

Driver High quality DALI Driver in constant current. Conform to applicable safety standards and electromagnetic compatibility. Tinned copper conductor with silicone insulated internal wire. IMQ approved. Working temperature -40°C to +180°C. Internal Wire Terminal Block Assembled with quick connector for cable with cross section up to 2.5 sqmm. from ADELS or equivalents. VDE approved.

Class1 luminaire provided with the earth connection.

Installation work has to be carried on according to the enclosed installation manual. Caution

Color



#### **Light Distribution**





www.unilamp.co.th