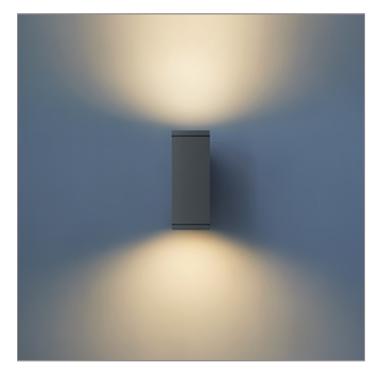

## BRONCO - UP / DOWN

WALL SURFACE MOUNT

LAST UPDATE: 24-02-2025

BRONCO is a contemporary slim luminaire family available as wall surface or ceiling mount configuration. The housing is made from extruded aluminum and enhanced LM6 die-cast aluminum which make it highly corrosion resistant to any extreme environment. BRONCO is designed and tested under high ambient thermal condition. It is protected from the ingression of dust and water and can be used for both outdoor and indoor application. The luminaire is equipped with high-power LED and is available in 2700K, 3000K, 4000K and RGBW option. Optics are utilized to direct the light in wide variety of light distributions. BRONCO is an excellent choice for a widespread range of lighting tasks in modern architectural settings such as highlighting of columns, building facades and high ceilings.

#### **Light Distribution**

www.unilamp.co.th