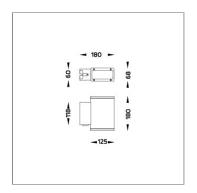

## Technical Data

Ordering Code : 5211-0-5-523-XX

Lamp : LED

Beam: 43°/10°, Asymmetric

CCT: 2700 K CRI: CRI >80 SDCM: SDCM = 3Lamp Lumen: 2x960 lm Luminaire Lumen : 1610 lm Lamp Wattage: 2x8.1 W Luminaire Wattage: 21 W 76 lm/W Efficacy: Ambient Temperature : 50°C

Lumen Maintenance L70B10 >66,000 h

Controller : DALI

Input Voltage: 220-240Vac 50/60Hz

Net Weight: 1.60 kg.

Icon definition

online@unilamp.co.th

www.unilamp.co.th