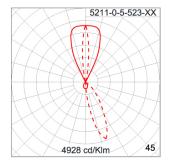

## Technical Data

Ordering Code : 5211-0-5-523-XX

Lamp : LED

Beam: 43°/10°, Asymmetric

CCT: 2700 K CRI: CRI >80 SDCM: SDCM = 3Lamp Lumen: 2x960 lm Luminaire Lumen : 1610 lm Lamp Wattage: 2x8.1 W Luminaire Wattage: 21 W 76 lm/W Efficacy: Ambient Temperature : 50°C

#### **Light Distribution**