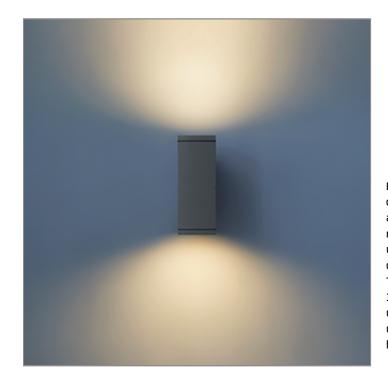

### BRONCO - UP / DOWN

WALL SURFACE MOUNT

LAST UPDATE: 24-02-2025

BRONCO is a contemporary slim luminaire family available as wall surface or ceiling mount configuration. The housing is made from extruded aluminum and enhanced LM6 die-cast aluminum which make it highly corrosion resistant to any extreme environment. BRONCO is designed and tested under high ambient thermal condition. It is protected from the ingression of dust and water and can be used for both outdoor and indoor application. The luminaire is equipped with high-power LED and is available in 2700K, 3000K, 4000K and RGBW option. Optics are utilized to direct the light in wide variety of light distributions. BRONCO is an excellent choice for a widespread range of lighting tasks in modern architectural settings such as highlighting of columns, building facades and high ceilings.

#### **Light Distribution**