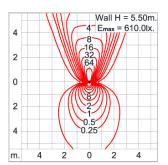

## Technical Data

Ordering Code : 5211-0-5-523-XX

Lamp : LED

Beam: 43°/10°, Asymmetric

CCT: 2700 K CRI: CRI >80 SDCM: SDCM = 3Lamp Lumen: 2x960 lm Luminaire Lumen : 1610 lm Lamp Wattage: 2x8.1 W Luminaire Wattage: 21 W 76 lm/W Efficacy: Ambient Temperature : 50°C