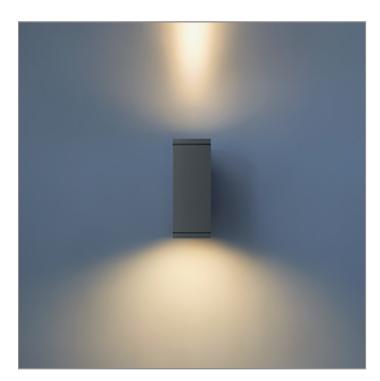

## BRONCO – UP / DOWN

WALL SURFACE MOUNT

## 

LAST UPDATE: 24-02-2025

BRONCO is a contemporary slim luminaire family available as wall surface or ceiling mount configuration. The housing is made from extruded aluminum and enhanced LM6 die-cast aluminum which make it highly corrosion resistant to any extreme environment. BRONCO is designed and tested under high ambient thermal condition. It is protected from the ingression of dust and water and can be used for both outdoor and indoor application. The luminaire is equipped with high-power LED and is available in 2700K, 3000K, 4000K and RGBW option. Optics are utilized to direct the light in wide variety of light distributions. BRONCO is an excellent choice for a widespread range of lighting tasks in modern architectural settings such as highlighting of columns, building facades and high ceilings.

### Light Distribution

White 06