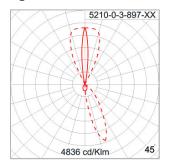

### **Technical Data**

Ordering Code : 5210-0-3-897-XX Lamp : LED Beam : 10°/43°, Asymmetric CCT : 3000 K CRI : CRI >80 SDCM : SDCM = 3 Lamp Lumen : 2x960 lm Luminaire Lumen : 1620 lm Lamp Wattage : 2x8.1 W Luminaire Wattage : 21 W 77 lm/W Efficacy : Ambient Temperature : 40°C Lumen Maintenance L70B10 >66,000 h Controller : On-Off Input Voltage : 220-240Vac 50/60Hz Net Weight : 1.60 kg.

### Light Distribution

White 06