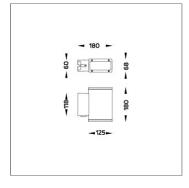

## BRONCO – UP / DOWN

WALL SURFACE MOUNT

## 

LAST UPDATE: 24-02-2025

BRONCO is a contemporary slim luminaire family available as wall surface or ceiling mount configuration. The housing is made from extruded aluminum and enhanced LM6 die-cast aluminum which make it highly corrosion resistant to any extreme environment. BRONCO is designed and tested under high ambient thermal condition. It is protected from the ingression of dust and water and can be used for both outdoor and indoor application. The luminaire is equipped with high-power LED and is available in 2700K, 3000K, 4000K and RGBW option. Optics are utilized to direct the light in wide variety of light distributions. BRONCO is an excellent choice for a widespread range of lighting tasks in modern architectural settings such as highlighting of columns, building facades and high ceilings.