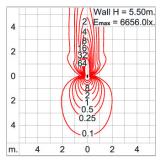

### **Technical Data**

Ordering Code : 5210-0-3-897-XX Lamp : LED Beam : 10°/43°, Asymmetric CCT : 3000 K CRI : CRI >80 SDCM : SDCM = 3 Lamp Lumen : 2x960 lm Luminaire Lumen : 1620 lm Lamp Wattage : 2x8.1 W Luminaire Wattage : 21 W 77 lm/W Efficacy : Ambient Temperature : 40°C Lumen Maintenance L70B10 >66,000 h Controller : On-Off Input Voltage : 220-240Vac 50/60Hz Net Weight : 1.60 kg.

### Light Distribution

White 06