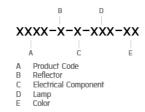

Ordering code guide

### **Technical Data**

Ordering Code : 5210-0-3-897-XX Lamp : LED Beam : 10°/43°, Asymmetric CCT : 3000 K CRI : CRI >80 SDCM : SDCM = 3 Lamp Lumen : 2x960 lm Luminaire Lumen : 1620 lm Lamp Wattage : 2x8.1 W Luminaire Wattage : 21 W 77 lm/W Efficacy : Ambient Temperature : 40°C Lumen Maintenance L70B10 >66,000 h Controller : On-Off Input Voltage : 220-240Vac 50/60Hz Net Weight : 1.60 kg.