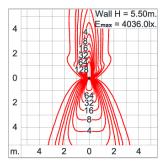

proof grommet. To be used with HO5RN-F/ HO7RN-F cable with 6-13mm. diameter. Led

High efficiency LED module utilized chips from world renowned manufacturer. Assembled on MCPCB and mounted on to heat

conductive material.

Driver High quality DALI Driver in constant current. Conform to applicable safety standards and electromagnetic compatibility. Tinned copper conductor with silicone insulated internal wire. IMQ approved. Working temperature -40°C to +180°C. Internal Wire Terminal Block Assembled with quick connector for cable with cross section up to 2.5 sqmm. from ADELS or equivalents. VDE approved.

Class1 luminaire provided with the earth connection.

Caution Installation work has to be carried on according to the enclosed installation manual.

Color



#### **Light Distribution**