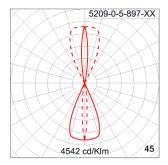

#### **Light Distribution**

# Technical Data

Ordering Code : 5209-0-5-897-XX

Lamp : LED

Beam: 10°/43°, 43°/10°

CCT: 3000 K CRI: CRI >80 SDCM: SDCM = 3Lamp Lumen: 2x960 lm Luminaire Lumen : 1560 lm Lamp Wattage: 2x8.1 W Luminaire Wattage: 21 W 74 lm/W Efficacy: Ambient Temperature : 50°C