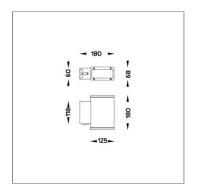

# Technical Data

Ordering Code : 5209-0-5-897-XX

Lamp : LED

Beam: 10°/43°, 43°/10°

CCT: 3000 K CRI: CRI >80 SDCM: SDCM = 3Lamp Lumen: 2x960 lm Luminaire Lumen : 1560 lm Lamp Wattage: 2x8.1 W Luminaire Wattage: 21 W 74 lm/W Efficacy: Ambient Temperature : 50°C

Lumen Maintenance L70B10 >66,000 h

Controller : DALI

Input Voltage: 220–240Vac 50/60Hz

Net Weight: 1.70 kg.

Ordering code guide

B D |

XXXX-X-X-XXX-XX

A C E