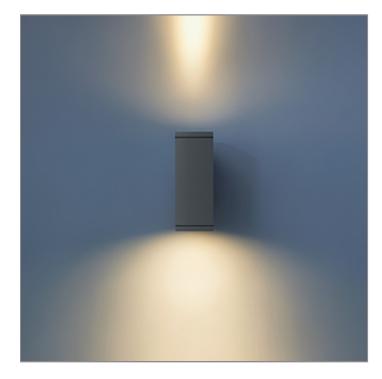

### BRONCO - UP / DOWN

WALL SURFACE MOUNT

LAST UPDATE: 24-02-2025

BRONCO is a contemporary slim luminaire family available as wall surface or ceiling mount configuration. The housing is made from extruded aluminum and enhanced LM6 die-cast aluminum which make it highly corrosion resistant to any extreme environment. BRONCO is designed and tested under high ambient thermal condition. It is protected from the ingression of dust and water and can be used for both outdoor and indoor application. The luminaire is equipped with high-power LED and is available in 2700K, 3000K, 4000K and RGBW option. Optics are utilized to direct the light in wide variety of light distributions. BRONCO is an excellent choice for a widespread range of lighting tasks in modern architectural settings such as highlighting of columns, building facades and high ceilings.

# Technical Data

Ordering Code : 5209-0-5-897-XX

Lamp : LED

Beam: 10°/43°, 43°/10°

CCT: 3000 K CRI: CRI >80 SDCM: SDCM = 3Lamp Lumen: 2x960 lm Luminaire Lumen : 1560 lm Lamp Wattage: 2x8.1 W Luminaire Wattage: 21 W 74 lm/W Efficacy: Ambient Temperature : 50°C